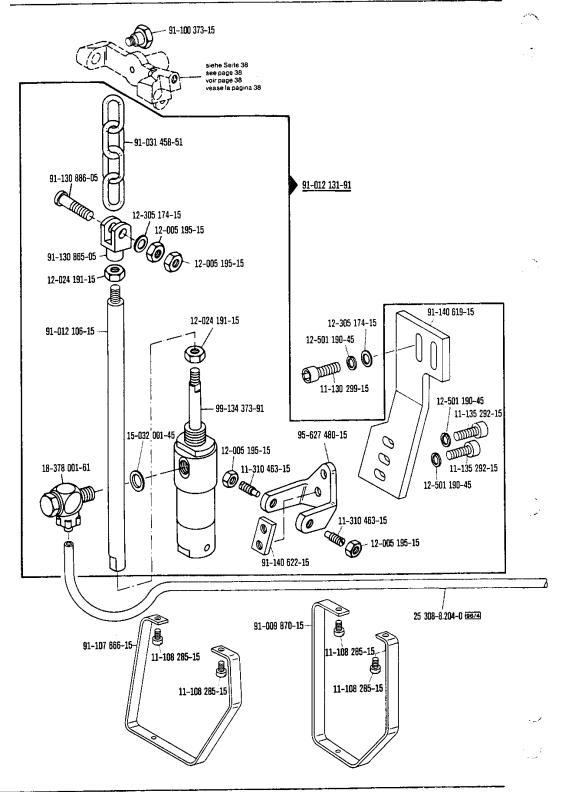

<sup>\*)</sup> Beinhaltet Unterklasse -910/04 includes subclass -910/04 Comprend la sous-classe -910/04 Comprende la subclasse -910/04

\*) Beinhaltet Unterklasse -910/04

Includes subclass -910/04
Comprend is sous-classe -910/04
Comprend is subclass -910/04