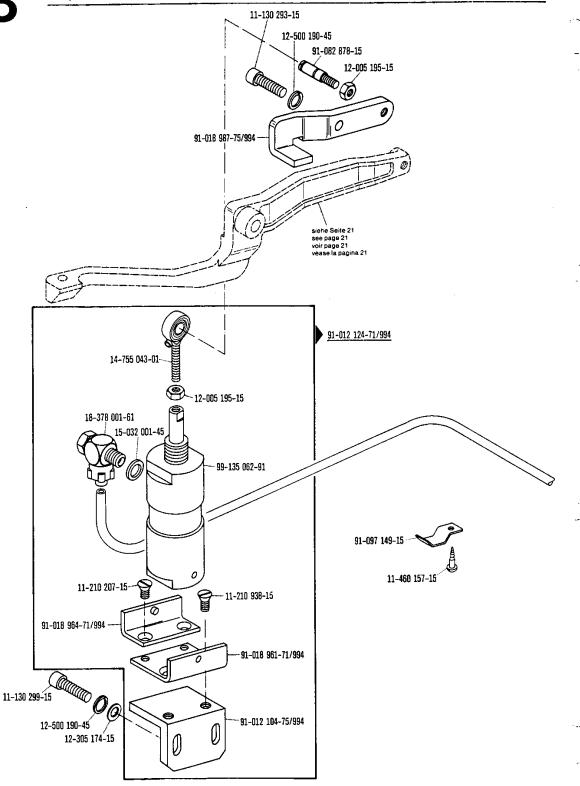

-911/05 zur pour Pfaff 1291

siehe Erläuterungen Register 0 see explanations in section 0 voir legende registre 0 ver explicaciones del registro 0

siehe Erläuterungen Register 0
see explanations in section 0
voir tégende registre 0
ver explicaciones del registro 0

<sup>\*)</sup> Beinhaltet Unterklasse -910/04 includes subclass -910/04 Comprend la sous-classe -910/04 Comprende la subclasse -910/04

\*) Beinhaltet Unterklasse -910/04

Includes subclass -910/04
Comprend is sous-classe -910/04
Comprend is subclass -910/04