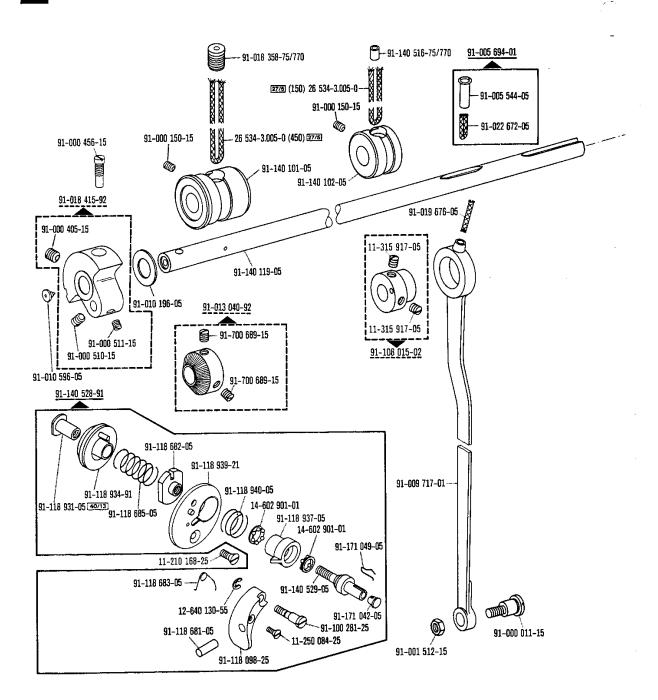

| Teilebenennung<br>Nomenclature<br>Désignation de la pièce<br>Denominación de la pieza | Bestellnummer<br>Ordering number<br>N° de c₫€<br>Nº de pedido | Unterklasse<br>Subclass<br>Sous-classe<br>Subclase | Abgebildet auf Seite:<br>See page:<br>Voir page:<br>Ilustrada en la pág.: |
|---------------------------------------------------------------------------------------|---------------------------------------------------------------|----------------------------------------------------|---------------------------------------------------------------------------|
| Nadeln System 134 6                                                                   |                                                               |                                                    |                                                                           |
| Needle system 134 6                                                                   |                                                               |                                                    | 16,56                                                                     |
| Aiguille système 134 3                                                                |                                                               |                                                    | 10,30                                                                     |
| Agujas sistema 134 🖥                                                                  |                                                               |                                                    |                                                                           |
| Nadelbefestigungsschraube                                                             | 91-173 664-15                                                 |                                                    | 54                                                                        |
| Needle set screw                                                                      | 91-173-084-13                                                 |                                                    |                                                                           |
| Vis de fixation de l'aiguille                                                         | 91-700 336-15                                                 | ,                                                  | 16                                                                        |
| Tornillo de sujeción de la aguja                                                      | 31-700 000-18                                                 |                                                    |                                                                           |
| Klemmschraube zur Nadelstange                                                         | -                                                             |                                                    |                                                                           |
| Needle bar clamp screw                                                                | 11-174 176-15                                                 |                                                    | 17, 26, 29                                                                |
| Vis de serrage pour la barre à aiguille                                               | 11-174 170-15                                                 |                                                    | 1, ==, ==                                                                 |
| Tornillo de sujeción para la barra de aguja                                           |                                                               |                                                    |                                                                           |
| Fadenhebel                                                                            | 91-008 007-05                                                 |                                                    | 17                                                                        |
| Take up lever                                                                         | 31-000 007-00                                                 |                                                    |                                                                           |
| Releveur de fil                                                                       | 91-010 942-05                                                 |                                                    | 26, 29                                                                    |
| Palanca tirahilos                                                                     | 31.010.342.00                                                 |                                                    |                                                                           |
| Nadelstangenschwinge                                                                  |                                                               |                                                    |                                                                           |
| Needle bar frame                                                                      | 91-140 106-75/951                                             |                                                    | 16                                                                        |
| Cadre de barre à aiguille                                                             | 31-140 100-73/331                                             |                                                    |                                                                           |
| Balancin de la barra de aguja                                                         |                                                               |                                                    |                                                                           |
| Gelenkbolzen / Pivot pin                                                              | 91-140 085-05                                                 |                                                    | 16                                                                        |
| Boulon d'articulation / Perno articulado                                              |                                                               |                                                    | -                                                                         |
| Fadenführung / Thread guide                                                           | 91-011 754-05                                                 |                                                    | 17                                                                        |
| Guide-fit / Guiahilos                                                                 | 91-113 030-25                                                 |                                                    |                                                                           |
| Fadenvorspannung / Primary tension                                                    | 91-056 579-21                                                 |                                                    | 56                                                                        |
| Prétension / Tensahilos previo                                                        | 31 000 010 21                                                 |                                                    |                                                                           |
| Fadenführungsstift / Thread guide pin                                                 | 91-010 115-05                                                 | į                                                  | 17, 26, 54                                                                |
| Broche guide-fil / Espiga guiahilos                                                   |                                                               |                                                    |                                                                           |
| Fadenanzugsfeder                                                                      | 91-010 023-05                                                 |                                                    | 17                                                                        |
| Thread check spring                                                                   |                                                               |                                                    |                                                                           |
| Ressort contrôleur de fil                                                             | 91-010 937-05                                                 |                                                    | 26                                                                        |
| Muelle recuperador del hilo                                                           |                                                               |                                                    |                                                                           |
| Spannungsscheibe / Tension disc                                                       | 91-006 505-05                                                 |                                                    | 17, 26                                                                    |
| Disque de tension / Platillo tensor                                                   | 91-000 303-03                                                 |                                                    |                                                                           |
| Spannungsbolzen                                                                       | 91-000 524-05                                                 |                                                    | 17                                                                        |
| Stud for thread tension                                                               | 31-000 324-03                                                 |                                                    |                                                                           |
| Boulon de tension de fil                                                              | 91-000 666-05                                                 |                                                    | 17, 26                                                                    |
| Pasador para tensahilos                                                               |                                                               |                                                    |                                                                           |
| Reibrad zum Spuler                                                                    |                                                               |                                                    |                                                                           |
| Friction wheel for winder                                                             | 91-118 934-91                                                 |                                                    | 18                                                                        |
| Roue de friction du dévidoir                                                          | 31-110 004-01                                                 |                                                    |                                                                           |
| Rueda de fricción del devanador                                                       |                                                               |                                                    |                                                                           |
| Mitnehmefeder / Spring                                                                | 91-171 049-05                                                 |                                                    | 18                                                                        |
| Ressort entraîneur / Muelle                                                           | 31 11 040 00                                                  |                                                    |                                                                           |
| Biegefeder / Spring                                                                   | 91-118 683-05                                                 |                                                    | 18                                                                        |
| Ressort de flexion / Muelle de flexion                                                |                                                               | ļ. ———                                             |                                                                           |
| Flachzahnriemen                                                                       |                                                               |                                                    |                                                                           |
| Flat-toothed belt                                                                     | 99-135 585-05                                                 |                                                    | 19                                                                        |
| Courroie dentée plate                                                                 | 30 .55 000 00                                                 |                                                    |                                                                           |
| Correa dentada plana                                                                  |                                                               |                                                    |                                                                           |
| Greifer vollst.                                                                       | 91-018 284-91                                                 | -900/56                                            | 30                                                                        |
| Hook compl.                                                                           | 91-018 285-91                                                 |                                                    |                                                                           |
| Crochet cplt.                                                                         | 91-018 340-91                                                 |                                                    | 27                                                                        |
| Garfio completo                                                                       | 91-018 482-91                                                 | <u> </u>                                           | 22                                                                        |

14

0.1

Unterklassenabhängige Teile (Nähwerkzeuge) siehe Unterklassen-Ausstattung Subclass-dependent parts (gauge parts), see "Equipment of subclasses" Pour les pièces (organes de couture) fonction des ss.-cl., voir "Equipement des sous-classes" Para las piezas (órganos de costura) dependientes de la subclase véase "Composición de las Subclases"

| Teilebenennung<br>Nomenclature<br>Désignation de la pièce<br>Denominación de la pieza                                                                         | Bestellnummer<br>Ordering number<br>N° de c⁴<br>№ de pedido | Unterklasse<br>Subclass<br>Sous-classe<br>Subclase | Abgebildet auf Seite:<br>See page:<br>Voir page:<br>Ilustrada en la pág.: |
|---------------------------------------------------------------------------------------------------------------------------------------------------------------|-------------------------------------------------------------|----------------------------------------------------|---------------------------------------------------------------------------|
| Befestigungsschraube zum Greifer<br>Fastening screw for hook<br>Vis de fixation du crochet<br>Tornillo para fijación del garfio                               | 91-000 525-15                                               |                                                    | 22, 30                                                                    |
| Befestigungsschraube zum Greiferbügel<br>Fastening screw for hook gib<br>Vis de fixation de l'archet de crochet<br>Tornillo para fijación del arco del garfio | 91-000 529-15                                               |                                                    | 22, 27, 30                                                                |
| Spulenkapsel<br>Bobbin case                                                                                                                                   | 91-018 349-05                                               |                                                    | 22, 27                                                                    |
| Boîte à canette<br>Cápsula de la canilla                                                                                                                      | 91-018 682-05                                               | -900/56                                            | 30                                                                        |
| Spannungsfeder zur Spulenkapsel<br>Tension spring for bobbin case<br>Ressort de tension pour boîte à canette<br>Muelle tensor para la cápsula de la canilla   | 91-018 350-05                                               |                                                    | 22, 27, 30                                                                |
| Befestigungsschraube zur Spannungsfeder Fastening screw for tension spring Vis de fixation du ressort de tension Tornillo para fijación del muelle tensor     | 91-000 390-15                                               |                                                    | 22, 27, 30                                                                |
| Regulierschraube zur Spannungsfeder<br>Regulating screw for tension spring<br>Vis de reglage pour ressort de tension<br>Tornillo regulador del muelle tensor  | 91-000 928-15                                               |                                                    | 22, 27, 30                                                                |
| Spule / Bobbin                                                                                                                                                | 91-018 339-05                                               |                                                    | 22, 56                                                                    |
| Canette / Canilla                                                                                                                                             | 91-018 480-05                                               | -900/56                                            | 30, 56                                                                    |
| Befestigungsschraube zum Stoffschieber<br>Fastening screw for feed dog<br>Vis de fixation de griffe<br>Tornillo para fijacion del transportador               | 91-000 781-15                                               |                                                    | 23, 32, 51                                                                |
| Befestigungsschraube zur Stichplatte<br>Fastening screw for needle plate                                                                                      | 91-000 277-25                                               |                                                    | 23, 32                                                                    |
| Vis de fixation de plaque à aiguille<br>Tornillo para fijación de la placa de aguja                                                                           | 91-000 422-25                                               |                                                    | 51                                                                        |
| Messer / Knife<br>Couteau / Cuchilla                                                                                                                          | 91-011 957-15                                               | -900/56                                            | 32, 56                                                                    |
| Befestigungsschraube zum Messer<br>Fastening screw for knife<br>Vis de fixation du couteau<br>Tornillo para fijación de la cuchilla                           | 91-701 344-15                                               | -900/56                                            | 32                                                                        |
| Kapsellüfter<br>Bobbin case opener                                                                                                                            | 91-012 612-05                                               |                                                    | 23, 51                                                                    |
| Dégageur de capsule Librador del hilo                                                                                                                         | 91-018 999-05                                               | -900/56                                            | 32                                                                        |
| Fadenfänger / Thread catcher Attrape-fil / Cazahilos                                                                                                          | 91-018 257-05                                               | -900/56                                            | 32                                                                        |
| Fadenklemme / Thread trapper                                                                                                                                  | 91-011 958-91                                               | -900/56                                            | 32, 56                                                                    |
| Pince-fil / Pinza sujetahilos Sprungschalter / Limit switch                                                                                                   | 71-12 00-0024                                               | -911/05                                            | 40                                                                        |
| Fin de course / Interruptor de final                                                                                                                          | 71-12 00-0025                                               | -911/05; -911/                                     | 35 39, 41, 48                                                             |
| Magnet Solenoid Electro-aimant                                                                                                                                | 71-17 00-0131                                               | -900/56                                            | 31                                                                        |