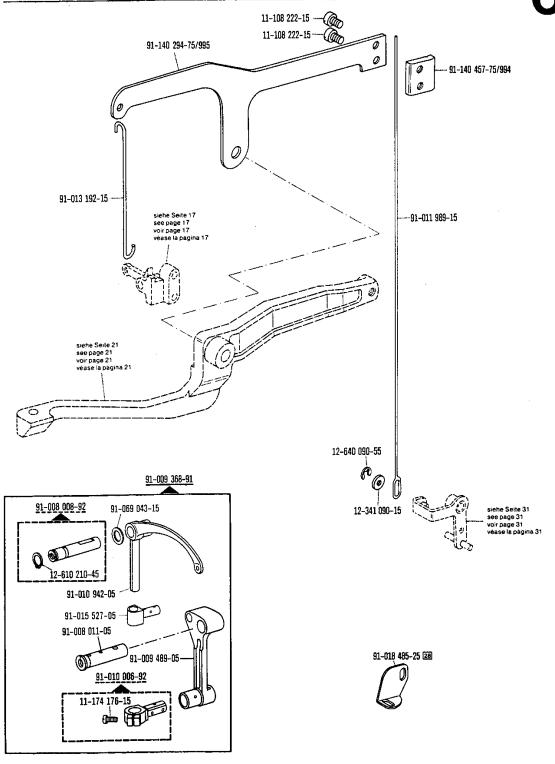

| Teilebenennung<br>Nomenclature<br>Désignation de la pièce<br>Denominación de la pieza | Bestellnummer<br>Ordering number<br>N° de c₫€<br>Nº de pedido | Unterklasse<br>Subclass<br>Sous-classe<br>Subclase | Abgebildet auf Seite:<br>See page:<br>Voir page:<br>Ilustrada en la pág.: |
|---------------------------------------------------------------------------------------|---------------------------------------------------------------|----------------------------------------------------|---------------------------------------------------------------------------|
| Nadeln System 134 6                                                                   |                                                               |                                                    |                                                                           |
| Needle system 134 6                                                                   |                                                               |                                                    | 16,56                                                                     |
| Aiguille système 134 3                                                                |                                                               |                                                    | 10,30                                                                     |
| Agujas sistema 134 🖥                                                                  |                                                               |                                                    |                                                                           |
| Nadelbefestigungsschraube                                                             | 91-173 664-15                                                 |                                                    | 54                                                                        |
| Needle set screw                                                                      | 91-173-084-13                                                 |                                                    |                                                                           |
| Vis de fixation de l'aiguille                                                         | 91-700 336-15                                                 | ,                                                  | 16                                                                        |
| Tornillo de sujeción de la aguja                                                      | 31-700 000-18                                                 |                                                    |                                                                           |
| Klemmschraube zur Nadelstange                                                         | -                                                             |                                                    |                                                                           |
| Needle bar clamp screw                                                                | 11-174 176-15                                                 |                                                    | 17, 26, 29                                                                |
| Vis de serrage pour la barre à aiguille                                               | 11-174 170-15                                                 |                                                    | 1, ==, ==                                                                 |
| Tornillo de sujeción para la barra de aguja                                           |                                                               |                                                    |                                                                           |
| Fadenhebel                                                                            | 91-008 007-05                                                 |                                                    | 17                                                                        |
| Take up lever                                                                         | 31-000 007-00                                                 |                                                    |                                                                           |
| Releveur de fil                                                                       | 91-010 942-05                                                 |                                                    | 26, 29                                                                    |
| Palanca tirahilos                                                                     | 31.010.342.00                                                 |                                                    |                                                                           |
| Nadelstangenschwinge                                                                  |                                                               |                                                    |                                                                           |
| Needle bar frame                                                                      | 91-140 106-75/951                                             |                                                    | 16                                                                        |
| Cadre de barre à aiguille                                                             | 31-140 100-73/331                                             |                                                    |                                                                           |
| Balancin de la barra de aguja                                                         |                                                               |                                                    |                                                                           |
| Gelenkbolzen / Pivot pin                                                              | 91-140 085-05                                                 |                                                    | 16                                                                        |
| Boulon d'articulation / Perno articulado                                              |                                                               |                                                    | -                                                                         |
| Fadenführung / Thread guide                                                           | 91-011 754-05                                                 |                                                    | 17                                                                        |
| Guide-fit / Guiahilos                                                                 | 91-113 030-25                                                 |                                                    |                                                                           |
| Fadenvorspannung / Primary tension                                                    | 91-056 579-21                                                 |                                                    | 56                                                                        |
| Prétension / Tensahilos previo                                                        | 31 000 010 21                                                 |                                                    |                                                                           |
| Fadenführungsstift / Thread guide pin                                                 | 91-010 115-05                                                 | į                                                  | 17, 26, 54                                                                |
| Broche guide-fil / Espiga guiahilos                                                   |                                                               |                                                    |                                                                           |
| Fadenanzugsfeder                                                                      | 91-010 023-05                                                 |                                                    | 17                                                                        |
| Thread check spring                                                                   |                                                               |                                                    |                                                                           |
| Ressort contrôleur de fil                                                             | 91-010 937-05                                                 |                                                    | 26                                                                        |
| Muelle recuperador del hilo                                                           |                                                               |                                                    |                                                                           |
| Spannungsscheibe / Tension disc                                                       | 91-006 505-05                                                 |                                                    | 17, 26                                                                    |
| Disque de tension / Platillo tensor                                                   | 91-000 303-03                                                 |                                                    |                                                                           |
| Spannungsbolzen                                                                       | 91-000 524-05                                                 |                                                    | 17                                                                        |
| Stud for thread tension                                                               | 31-000 324-03                                                 |                                                    |                                                                           |
| Boulon de tension de fil                                                              | 91-000 666-05                                                 |                                                    | 17, 26                                                                    |
| Pasador para tensahilos                                                               |                                                               |                                                    |                                                                           |
| Reibrad zum Spuler                                                                    |                                                               |                                                    |                                                                           |
| Friction wheel for winder                                                             | 91-118 934-91                                                 |                                                    | 18                                                                        |
| Roue de friction du dévidoir                                                          | 31-110 004-01                                                 |                                                    |                                                                           |
| Rueda de fricción del devanador                                                       |                                                               |                                                    |                                                                           |
| Mitnehmefeder / Spring                                                                | 91-171 049-05                                                 |                                                    | 18                                                                        |
| Ressort entraîneur / Muelle                                                           | 31 11 040 00                                                  |                                                    |                                                                           |
| Biegefeder / Spring                                                                   | 91-118 683-05                                                 |                                                    | 18                                                                        |
| Ressort de flexion / Muelle de flexion                                                |                                                               | ļ. ———                                             |                                                                           |
| Flachzahnriemen                                                                       |                                                               |                                                    |                                                                           |
| Flat-toothed belt                                                                     | 99-135 585-05                                                 |                                                    | 19                                                                        |
| Courroie dentée plate                                                                 | 30 .55 000 00                                                 |                                                    |                                                                           |
| Correa dentada plana                                                                  |                                                               |                                                    |                                                                           |
| Greifer vollst.                                                                       | 91-018 284-91                                                 | -900/56                                            | 30                                                                        |
| Hook compl.                                                                           | 91-018 285-91                                                 |                                                    |                                                                           |
| Crochet cplt.                                                                         | 91-018 340-91                                                 |                                                    | 27                                                                        |
| Garfio completo                                                                       | 91-018 482-91                                                 | <u> </u>                                           | 22                                                                        |

| Teilebenennung<br>Nomenclature<br>Désignation de la pièce<br>Denominación de la pieza                                                                         | Bestellnummer<br>Ordering number<br>N° de c⁴<br>№ de pedido | Unterklasse<br>Subclass<br>Sous-classe<br>Subclase | Abgebildet auf Seite:<br>See page:<br>Voir page:<br>Ilustrada en la pág.: |
|---------------------------------------------------------------------------------------------------------------------------------------------------------------|-------------------------------------------------------------|----------------------------------------------------|---------------------------------------------------------------------------|
| Befestigungsschraube zum Greifer<br>Fastening screw for hook<br>Vis de fixation du crochet<br>Tornillo para fijación del garfio                               | 91-000 525-15                                               |                                                    | 22, 30                                                                    |
| Befestigungsschraube zum Greiferbügel<br>Fastening screw for hook gib<br>Vis de fixation de l'archet de crochet<br>Tornillo para fijación del arco del garfio | 91-000 529-15                                               |                                                    | 22, 27, 30                                                                |
| Spulenkapsel<br>Bobbin case                                                                                                                                   | 91-018 349-05                                               |                                                    | 22, 27                                                                    |
| Boîte à canette<br>Cápsula de la canilla                                                                                                                      | 91-018 682-05                                               | -900/56                                            | 30                                                                        |
| Spannungsfeder zur Spulenkapsel<br>Tension spring for bobbin case<br>Ressort de tension pour boîte à canette<br>Muelle tensor para la cápsula de la canilla   | 91-018 350-05                                               |                                                    | 22, 27, 30                                                                |
| Befestigungsschraube zur Spannungsfeder Fastening screw for tension spring Vis de fixation du ressort de tension Tornillo para fijación del muelle tensor     | 91-000 390-15                                               |                                                    | 22, 27, 30                                                                |
| Regulierschraube zur Spannungsfeder<br>Regulating screw for tension spring<br>Vis de reglage pour ressort de tension<br>Tornillo regulador del muelle tensor  | 91-000 928-15                                               |                                                    | 22, 27, 30                                                                |
| Spule / Bobbin                                                                                                                                                | 91-018 339-05                                               |                                                    | 22, 56                                                                    |
| Canette / Canilla                                                                                                                                             | 91-018 480-05                                               | -900/56                                            | 30, 56                                                                    |
| Befestigungsschraube zum Stoffschieber<br>Fastening screw for feed dog<br>Vis de fixation de griffe<br>Tornillo para fijacion del transportador               | 91-000 781-15                                               |                                                    | 23, 32, 51                                                                |
| Befestigungsschraube zur Stichplatte<br>Fastening screw for needle plate                                                                                      | 91-000 277-25                                               |                                                    | 23, 32                                                                    |
| Vis de fixation de plaque à aiguille<br>Tornillo para fijación de la placa de aguja                                                                           | 91-000 422-25                                               |                                                    | 51                                                                        |
| Messer / Knife<br>Couteau / Cuchilla                                                                                                                          | 91-011 957-15                                               | -900/56                                            | 32, 56                                                                    |
| Befestigungsschraube zum Messer<br>Fastening screw for knife<br>Vis de fixation du couteau<br>Tornillo para fijación de la cuchilla                           | 91-701 344-15                                               | -900/56                                            | 32                                                                        |
| Kapsellüfter<br>Bobbin case opener                                                                                                                            | 91-012 612-05                                               |                                                    | 23, 51                                                                    |
| Dégageur de capsule Librador del hilo                                                                                                                         | 91-018 999-05                                               | -900/56                                            | 32                                                                        |
| Fadenfänger / Thread catcher Attrape-fil / Cazahilos                                                                                                          | 91-018 257-05                                               | -900/56                                            | 32                                                                        |
| Fadenklemme / Thread trapper                                                                                                                                  | 91-011 958-91                                               | -900/56                                            | 32, 56                                                                    |
| Pince-fil / Pinza sujetahilos Sprungschalter / Limit switch                                                                                                   | 71-12 00-0024                                               | -911/05                                            | 40                                                                        |
| Fin de course / Interruptor de final                                                                                                                          | 71-12 00-0025                                               | -911/05; -911/                                     | 35 39, 41, 48                                                             |
| Magnet Solenoid Electro-aimant                                                                                                                                | 71-17 00-0131                                               | -900/56                                            | 31                                                                        |