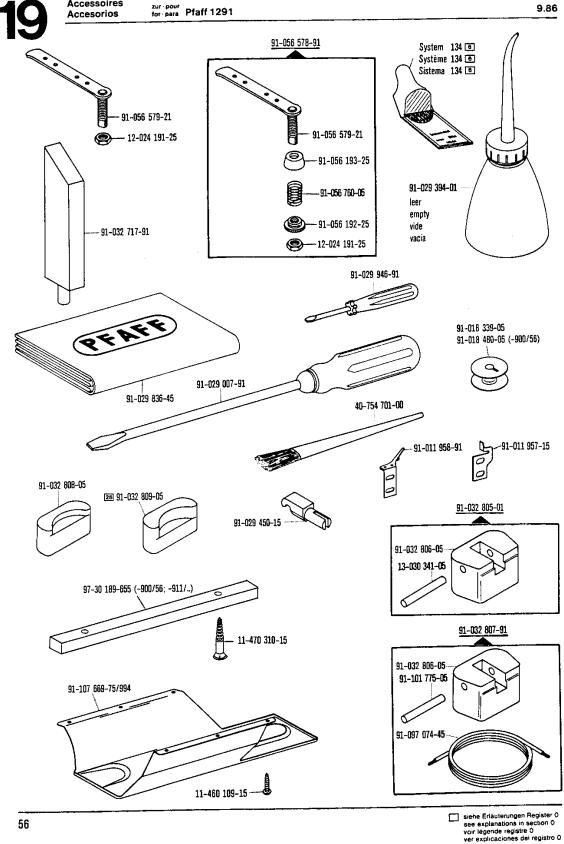

| Teilebenennung<br>Nomenclature<br>Désignation de la pièce<br>Denominación de la pieza | Bestellnummer<br>Ordering number<br>N° de c₫€<br>Nº de pedido | Unterklasse<br>Subclass<br>Sous-classe<br>Subclase | Abgebildet auf Seite:<br>See page:<br>Voir page:<br>Ilustrada en la pág.: |
|---------------------------------------------------------------------------------------|---------------------------------------------------------------|----------------------------------------------------|---------------------------------------------------------------------------|
| Nadeln System 134 6                                                                   |                                                               |                                                    |                                                                           |
| Needle system 134 6                                                                   |                                                               |                                                    | 16,56                                                                     |
| Aiguille système 134 3                                                                |                                                               |                                                    | 10,30                                                                     |
| Agujas sistema 134 🖥                                                                  |                                                               |                                                    |                                                                           |
| Nadelbefestigungsschraube                                                             | 91-173 664-15                                                 |                                                    | 54                                                                        |
| Needle set screw                                                                      | 91-173-084-13                                                 |                                                    |                                                                           |
| Vis de fixation de l'aiguille                                                         | 91-700 336-15                                                 | ,                                                  | 16                                                                        |
| Tornillo de sujeción de la aguja                                                      | 31-700 000-18                                                 |                                                    |                                                                           |
| Klemmschraube zur Nadelstange                                                         | -                                                             |                                                    |                                                                           |
| Needle bar clamp screw                                                                | 11-174 176-15                                                 |                                                    | 17, 26, 29                                                                |
| Vis de serrage pour la barre à aiguille                                               | 11-174 170-15                                                 |                                                    | 1, ==, ==                                                                 |
| Tornillo de sujeción para la barra de aguja                                           |                                                               |                                                    |                                                                           |
| Fadenhebel                                                                            | 91-008 007-05                                                 |                                                    | 17                                                                        |
| Take up lever                                                                         | 31-000 007-00                                                 |                                                    |                                                                           |
| Releveur de fil                                                                       | 91-010 942-05                                                 |                                                    | 26, 29                                                                    |
| Palanca tirahilos                                                                     | 31.010.342.00                                                 |                                                    |                                                                           |
| Nadelstangenschwinge                                                                  |                                                               |                                                    |                                                                           |
| Needle bar frame                                                                      | 91-140 106-75/951                                             |                                                    | 16                                                                        |
| Cadre de barre à aiguille                                                             | 31-140 100-73/331                                             |                                                    |                                                                           |
| Balancin de la barra de aguja                                                         |                                                               |                                                    |                                                                           |
| Gelenkbolzen / Pivot pin                                                              | 91-140 085-05                                                 |                                                    | 16                                                                        |
| Boulon d'articulation / Perno articulado                                              |                                                               |                                                    | -                                                                         |
| Fadenführung / Thread guide                                                           | 91-011 754-05                                                 |                                                    | 17                                                                        |
| Guide-fit / Guiahilos                                                                 | 91-113 030-25                                                 |                                                    |                                                                           |
| Fadenvorspannung / Primary tension                                                    | 91-056 579-21                                                 |                                                    | 56                                                                        |
| Prétension / Tensahilos previo                                                        | 31 000 010 21                                                 |                                                    |                                                                           |
| Fadenführungsstift / Thread guide pin                                                 | 91-010 115-05                                                 | į                                                  | 17, 26, 54                                                                |
| Broche guide-fil / Espiga guiahilos                                                   |                                                               |                                                    |                                                                           |
| Fadenanzugsfeder                                                                      | 91-010 023-05                                                 |                                                    | 17                                                                        |
| Thread check spring                                                                   |                                                               |                                                    |                                                                           |
| Ressort contrôleur de fil                                                             | 91-010 937-05                                                 |                                                    | 26                                                                        |
| Muelle recuperador del hilo                                                           |                                                               |                                                    |                                                                           |
| Spannungsscheibe / Tension disc                                                       | 91-006 505-05                                                 |                                                    | 17, 26                                                                    |
| Disque de tension / Platillo tensor                                                   | 91-000 303-03                                                 |                                                    |                                                                           |
| Spannungsbolzen                                                                       | 91-000 524-05                                                 |                                                    | 17                                                                        |
| Stud for thread tension                                                               | 31-000 324-03                                                 |                                                    |                                                                           |
| Boulon de tension de fil                                                              | 91-000 666-05                                                 |                                                    | 17, 26                                                                    |
| Pasador para tensahilos                                                               |                                                               |                                                    |                                                                           |
| Reibrad zum Spuler                                                                    |                                                               |                                                    |                                                                           |
| Friction wheel for winder                                                             | 91-118 934-91                                                 |                                                    | 18                                                                        |
| Roue de friction du dévidoir                                                          | 31-110 004-01                                                 |                                                    |                                                                           |
| Rueda de fricción del devanador                                                       |                                                               |                                                    |                                                                           |
| Mitnehmefeder / Spring                                                                | 91-171 049-05                                                 |                                                    | 18                                                                        |
| Ressort entraîneur / Muelle                                                           | 31 11 040 00                                                  |                                                    |                                                                           |
| Biegefeder / Spring                                                                   | 91-118 683-05                                                 |                                                    | 18                                                                        |
| Ressort de flexion / Muelle de flexion                                                |                                                               | ļ. ———                                             |                                                                           |
| Flachzahnriemen                                                                       |                                                               |                                                    |                                                                           |
| Flat-toothed belt                                                                     | 99-135 585-05                                                 |                                                    | 19                                                                        |
| Courroie dentée plate                                                                 | 30 .55 000 00                                                 |                                                    |                                                                           |
| Correa dentada plana                                                                  |                                                               |                                                    |                                                                           |
| Greifer vollst.                                                                       | 91-018 284-91                                                 | -900/56                                            | 30                                                                        |
| Hook compl.                                                                           | 91-018 285-91                                                 |                                                    |                                                                           |
| Crochet cplt.                                                                         | 91-018 340-91                                                 |                                                    | 27                                                                        |
| Garfio completo                                                                       | 91-018 482-91                                                 | <u> </u>                                           | 22                                                                        |

| Teilebenennung<br>Nomenclature<br>Désignation de la pièce<br>Denominación de la pieza                                                                         | Bestellnummer<br>Ordering number<br>N° de c⁴<br>№ de pedido | Unterklasse<br>Subclass<br>Sous-classe<br>Subclase | Abgebildet auf Seite:<br>See page:<br>Voir page:<br>Ilustrada en la pág.: |
|---------------------------------------------------------------------------------------------------------------------------------------------------------------|-------------------------------------------------------------|----------------------------------------------------|---------------------------------------------------------------------------|
| Befestigungsschraube zum Greifer<br>Fastening screw for hook<br>Vis de fixation du crochet<br>Tornillo para fijación del garfio                               | 91-000 525-15                                               |                                                    | 22, 30                                                                    |
| Befestigungsschraube zum Greiferbügel<br>Fastening screw for hook gib<br>Vis de fixation de l'archet de crochet<br>Tornillo para fijación del arco del garfio | 91-000 529-15                                               |                                                    | 22, 27, 30                                                                |
| Spulenkapsel<br>Bobbin case                                                                                                                                   | 91-018 349-05                                               |                                                    | 22, 27                                                                    |
| Boîte à canette<br>Cápsula de la canilla                                                                                                                      | 91-018 682-05                                               | -900/56                                            | 30                                                                        |
| Spannungsfeder zur Spulenkapsel<br>Tension spring for bobbin case<br>Ressort de tension pour boîte à canette<br>Muelle tensor para la cápsula de la canilla   | 91-018 350-05                                               |                                                    | 22, 27, 30                                                                |
| Befestigungsschraube zur Spannungsfeder Fastening screw for tension spring Vis de fixation du ressort de tension Tornillo para fijación del muelle tensor     | 91-000 390-15                                               |                                                    | 22, 27, 30                                                                |
| Regulierschraube zur Spannungsfeder<br>Regulating screw for tension spring<br>Vis de reglage pour ressort de tension<br>Tornillo regulador del muelle tensor  | 91-000 928-15                                               |                                                    | 22, 27, 30                                                                |
| Spule / Bobbin                                                                                                                                                | 91-018 339-05                                               |                                                    | 22, 56                                                                    |
| Canette / Canilla                                                                                                                                             | 91-018 480-05                                               | -900/56                                            | 30, 56                                                                    |
| Befestigungsschraube zum Stoffschieber<br>Fastening screw for feed dog<br>Vis de fixation de griffe<br>Tornillo para fijacion del transportador               | 91-000 781-15                                               |                                                    | 23, 32, 51                                                                |
| Befestigungsschraube zur Stichplatte<br>Fastening screw for needle plate                                                                                      | 91-000 277-25                                               |                                                    | 23, 32                                                                    |
| Vis de fixation de plaque à aiguille<br>Tornillo para fijación de la placa de aguja                                                                           | 91-000 422-25                                               |                                                    | 51                                                                        |
| Messer / Knife<br>Couteau / Cuchilla                                                                                                                          | 91-011 957-15                                               | -900/56                                            | 32, 56                                                                    |
| Befestigungsschraube zum Messer<br>Fastening screw for knife<br>Vis de fixation du couteau<br>Tornillo para fijación de la cuchilla                           | 91-701 344-15                                               | -900/56                                            | 32                                                                        |
| Kapsellüfter<br>Bobbin case opener                                                                                                                            | 91-012 612-05                                               |                                                    | 23, 51                                                                    |
| Dégageur de capsule Librador del hilo                                                                                                                         | 91-018 999-05                                               | -900/56                                            | 32                                                                        |
| Fadenfänger / Thread catcher Attrape-fil / Cazahilos                                                                                                          | 91-018 257-05                                               | -900/56                                            | 32                                                                        |
| Fadenklemme / Thread trapper                                                                                                                                  | 91-011 958-91                                               | -900/56                                            | 32, 56                                                                    |
| Pince-fil / Pinza sujetahilos Sprungschalter / Limit switch                                                                                                   | 71-12 00-0024                                               | -911/05                                            | 40                                                                        |
| Fin de course / Interruptor de final                                                                                                                          | 71-12 00-0025                                               | -911/05; -911/                                     | 35 39, 41, 48                                                             |
| Magnet Solenoid Electro-aimant                                                                                                                                | 71-17 00-0131                                               | -900/56                                            | 31                                                                        |