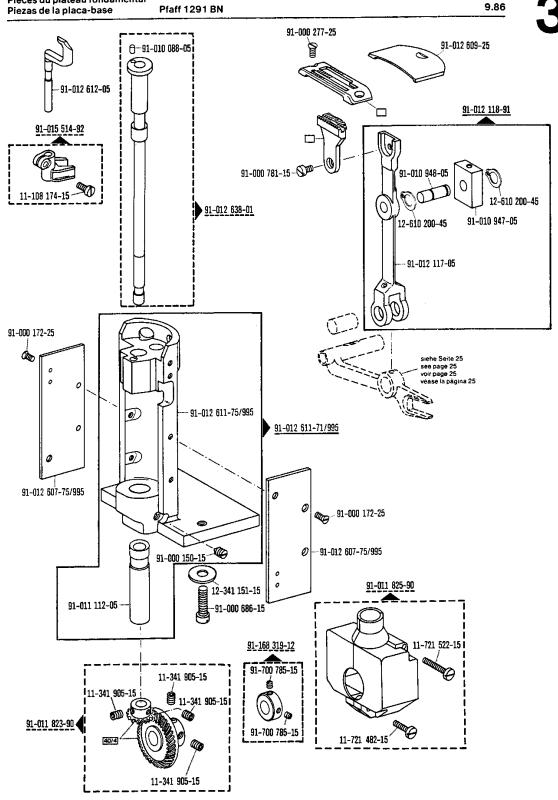

| Pfaff 1291<br>inhaltsübersic                | ht · Contents · Table des matières · Cont                                                            | enido               | 9.86                    |
|---------------------------------------------|------------------------------------------------------------------------------------------------------|---------------------|-------------------------|
| Register<br>Section<br>Registre<br>Registro |                                                                                                      |                     | Seite<br>Page<br>Pàgina |
|                                             | Schmiermitteltabelle<br>Table of lubricants<br>Tableau des lubrifiants<br>Tabla de lubricantes       |                     | 5                       |
| 0                                           | Erläuterungen<br>Explanations<br>Légende<br>Explicaciones                                            |                     | 6<br>8<br>10<br>12      |
| 0.1                                         | Depotteile<br>Distributor stock part<br>Pièces en stock à l'agence<br>Repuestos urgentes             |                     | 14                      |
| 1                                           | Kopfteile<br>Front parts<br>Pièces de tète<br>Piezas de la cabeza                                    | Pfaff 1291 BN       | 16                      |
| 2                                           | Armteile<br>Arm parts<br>Pièces de bras<br>Piezas del brazo                                          | Pfaff 1291 BN       | 18                      |
| 3                                           | Grundplattenteile<br>Bedpiate parts<br>Pièces du plateau fondamental<br>Piezas de la placa-base      | Pfaff 1291 BN       | 22                      |
| 4                                           | Ergänzungsteile<br>Complementary parts<br>Pièces complèmentaires<br>Piezas especiales                | Pfaff 1291 CN       | 26                      |
| 5                                           | Gehäuseteile<br>Housing sections<br>Parties du corps<br>Piezas del carter                            | Pfaff 1291 BN; CN   | 28                      |
| 6                                           | Fadenabschneid-Einrichtung<br>Thread trimmer<br>Coupe-fil<br>Cortahilos                              | -900/56             | 29                      |
| 7                                           | Fadenöler<br>Thread lubricator<br>Graisseur de fil<br>Lubricador del hilo                            |                     | 33                      |
| 8                                           | Presserfuß-Automatik<br>Automatic presser foot lifter<br>Relève-pied automatique<br>Alzaprensatelas  | -910/04             | 34                      |
| 9                                           | Presserfuß-Automatik<br>Automatic presser foot lifter<br>Relève-pied automatique<br>Alzaprensatelas  | -910/15             | 36                      |
| 10                                          | Verriegelungs-Einrichtung<br>Backtacking mechanism<br>Dispositif à points d'arrèt<br>Rematador       | -911/05             | 38                      |
| 11                                          | Verriegelungs-Einrichtung<br>Backtacking mechanism<br>Dispositif à points d'arrêt<br>Rematador       | -911/15<br>-911/35  | 44                      |
| 12                                          | Wartungseinheit Air filter/lubricator Conditionneur d'air comprimé Grupo acondicionador del aire cor | -925/01<br>nprimido | 49                      |