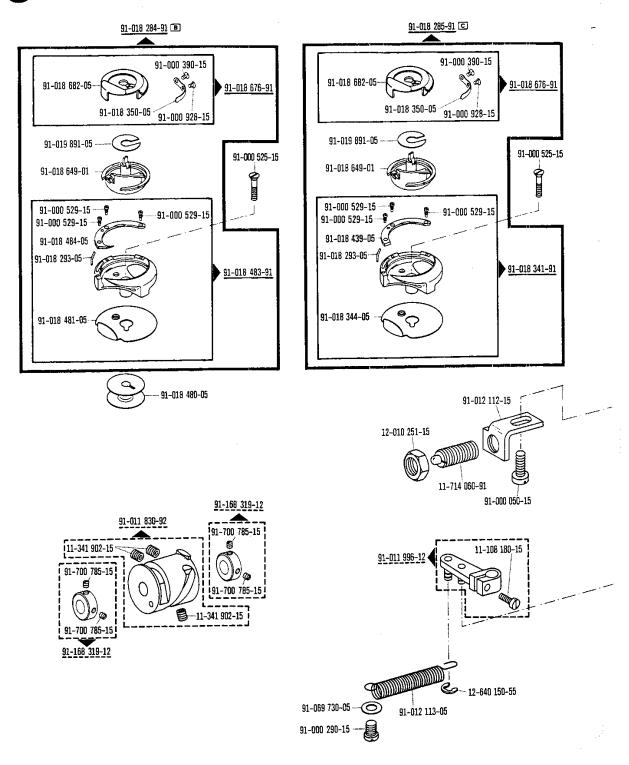

| Teilebenennung<br>Nomenclature<br>Désignation de la pièce<br>Denominación de la pieza | Bestellnummer<br>Ordering number<br>N° de c₫€<br>Nº de pedido | Unterklasse<br>Subclass<br>Sous-classe<br>Subclase | Abgebildet auf Seite:<br>See page:<br>Voir page:<br>Ilustrada en la pág.: |
|---------------------------------------------------------------------------------------|---------------------------------------------------------------|----------------------------------------------------|---------------------------------------------------------------------------|
| Nadeln System 134 6                                                                   |                                                               |                                                    |                                                                           |
| Needle system 134 6                                                                   |                                                               |                                                    | 16,56                                                                     |
| Aiguille système 134 3                                                                |                                                               |                                                    | 10,30                                                                     |
| Agujas sistema 134 🖥                                                                  |                                                               |                                                    |                                                                           |
| Nadelbefestigungsschraube                                                             | 91-173 664-15                                                 |                                                    | 54                                                                        |
| Needle set screw                                                                      | 91-173-084-13                                                 |                                                    |                                                                           |
| Vis de fixation de l'aiguille                                                         | 91-700 336-15                                                 | ,                                                  | 16                                                                        |
| Tornillo de sujeción de la aguja                                                      | 31-700 000-18                                                 |                                                    |                                                                           |
| Klemmschraube zur Nadelstange                                                         | -                                                             |                                                    |                                                                           |
| Needle bar clamp screw                                                                | 11-174 176-15                                                 |                                                    | 17, 26, 29                                                                |
| Vis de serrage pour la barre à aiguille                                               | 11-174 170-15                                                 |                                                    | 1, ==, ==                                                                 |
| Tornillo de sujeción para la barra de aguja                                           |                                                               |                                                    |                                                                           |
| Fadenhebel                                                                            | 91-008 007-05                                                 |                                                    | 17                                                                        |
| Take up lever                                                                         | 31-000 007-00                                                 |                                                    |                                                                           |
| Releveur de fil                                                                       | 91-010 942-05                                                 |                                                    | 26, 29                                                                    |
| Palanca tirahilos                                                                     | 31.010.342.00                                                 |                                                    |                                                                           |
| Nadelstangenschwinge                                                                  |                                                               |                                                    |                                                                           |
| Needle bar frame                                                                      | 91-140 106-75/951                                             |                                                    | 16                                                                        |
| Cadre de barre à aiguille                                                             | 31-140 100-73/331                                             |                                                    |                                                                           |
| Balancin de la barra de aguja                                                         |                                                               |                                                    |                                                                           |
| Gelenkbolzen / Pivot pin                                                              | 91-140 085-05                                                 |                                                    | 16                                                                        |
| Boulon d'articulation / Perno articulado                                              |                                                               |                                                    | -                                                                         |
| Fadenführung / Thread guide                                                           | 91-011 754-05                                                 |                                                    | 17                                                                        |
| Guide-fit / Guiahilos                                                                 | 91-113 030-25                                                 |                                                    |                                                                           |
| Fadenvorspannung / Primary tension                                                    | 91-056 579-21                                                 |                                                    | 56                                                                        |
| Prétension / Tensahilos previo                                                        | 31 000 010 21                                                 |                                                    |                                                                           |
| Fadenführungsstift / Thread guide pin                                                 | 91-010 115-05                                                 | į                                                  | 17, 26, 54                                                                |
| Broche guide-fil / Espiga guiahilos                                                   |                                                               |                                                    |                                                                           |
| Fadenanzugsfeder                                                                      | 91-010 023-05                                                 |                                                    | 17                                                                        |
| Thread check spring                                                                   |                                                               |                                                    |                                                                           |
| Ressort contrôleur de fil                                                             | 91-010 937-05                                                 |                                                    | 26                                                                        |
| Muelle recuperador del hilo                                                           |                                                               |                                                    |                                                                           |
| Spannungsscheibe / Tension disc                                                       | 91-006 505-05                                                 |                                                    | 17, 26                                                                    |
| Disque de tension / Platillo tensor                                                   | 91-000 303-03                                                 |                                                    |                                                                           |
| Spannungsbolzen                                                                       | 91-000 524-05                                                 |                                                    | 17                                                                        |
| Stud for thread tension                                                               | 31-000 324-03                                                 |                                                    |                                                                           |
| Boulon de tension de fil                                                              | 91-000 666-05                                                 |                                                    | 17, 26                                                                    |
| Pasador para tensahilos                                                               |                                                               |                                                    |                                                                           |
| Reibrad zum Spuler                                                                    |                                                               |                                                    |                                                                           |
| Friction wheel for winder                                                             | 91-118 934-91                                                 |                                                    | 18                                                                        |
| Roue de friction du dévidoir                                                          | 31-110 004-01                                                 |                                                    |                                                                           |
| Rueda de fricción del devanador                                                       |                                                               |                                                    |                                                                           |
| Mitnehmefeder / Spring                                                                | 91-171 049-05                                                 |                                                    | 18                                                                        |
| Ressort entraîneur / Muelle                                                           | 31 11 040 00                                                  |                                                    |                                                                           |
| Biegefeder / Spring                                                                   | 91-118 683-05                                                 |                                                    | 18                                                                        |
| Ressort de flexion / Muelle de flexion                                                |                                                               | ļ. ———                                             |                                                                           |
| Flachzahnriemen                                                                       |                                                               |                                                    |                                                                           |
| Flat-toothed belt                                                                     | 99-135 585-05                                                 |                                                    | 19                                                                        |
| Courroie dentée plate                                                                 | 30 .55 000 00                                                 |                                                    |                                                                           |
| Correa dentada plana                                                                  |                                                               |                                                    |                                                                           |
| Greifer vollst.                                                                       | 91-018 284-91                                                 | -900/56                                            | 30                                                                        |
| Hook compl.                                                                           | 91-018 285-91                                                 |                                                    |                                                                           |
| Crochet cplt.                                                                         | 91-018 340-91                                                 |                                                    | 27                                                                        |
| Garfio completo                                                                       | 91-018 482-91                                                 | <u> </u>                                           | 22                                                                        |

| Teilebenennung<br>Nomenclature<br>Désignation de la pièce<br>Denominación de la pieza                                                                         | Bestellnummer<br>Ordering number<br>N° de c⁴<br>№ de pedido | Unterklasse<br>Subclass<br>Sous-classe<br>Subclase | Abgebildet auf Seite:<br>See page:<br>Voir page:<br>Ilustrada en la pág.: |
|---------------------------------------------------------------------------------------------------------------------------------------------------------------|-------------------------------------------------------------|----------------------------------------------------|---------------------------------------------------------------------------|
| Befestigungsschraube zum Greifer<br>Fastening screw for hook<br>Vis de fixation du crochet<br>Tornillo para fijación del garfio                               | 91-000 525-15                                               |                                                    | 22, 30                                                                    |
| Befestigungsschraube zum Greiferbügel<br>Fastening screw for hook gib<br>Vis de fixation de l'archet de crochet<br>Tornillo para fijación del arco del garfio | 91-000 529-15                                               |                                                    | 22, 27, 30                                                                |
| Spulenkapsel<br>Bobbin case                                                                                                                                   | 91-018 349-05                                               |                                                    | 22, 27                                                                    |
| Boîte à canette<br>Cápsula de la canilla                                                                                                                      | 91-018 682-05                                               | -900/56                                            | 30                                                                        |
| Spannungsfeder zur Spulenkapsel<br>Tension spring for bobbin case<br>Ressort de tension pour boîte à canette<br>Muelle tensor para la cápsula de la canilla   | 91-018 350-05                                               |                                                    | 22, 27, 30                                                                |
| Befestigungsschraube zur Spannungsfeder Fastening screw for tension spring Vis de fixation du ressort de tension Tornillo para fijación del muelle tensor     | 91-000 390-15                                               |                                                    | 22, 27, 30                                                                |
| Regulierschraube zur Spannungsfeder<br>Regulating screw for tension spring<br>Vis de reglage pour ressort de tension<br>Tornillo regulador del muelle tensor  | 91-000 928-15                                               |                                                    | 22, 27, 30                                                                |
| Spule / Bobbin                                                                                                                                                | 91-018 339-05                                               |                                                    | 22, 56                                                                    |
| Canette / Canilla                                                                                                                                             | 91-018 480-05                                               | -900/56                                            | 30, 56                                                                    |
| Befestigungsschraube zum Stoffschieber<br>Fastening screw for feed dog<br>Vis de fixation de griffe<br>Tornillo para fijacion del transportador               | 91-000 781-15                                               |                                                    | 23, 32, 51                                                                |
| Befestigungsschraube zur Stichplatte<br>Fastening screw for needle plate                                                                                      | 91-000 277-25                                               |                                                    | 23, 32                                                                    |
| Vis de fixation de plaque à aiguille<br>Tornillo para fijación de la placa de aguja                                                                           | 91-000 422-25                                               |                                                    | 51                                                                        |
| Messer / Knife<br>Couteau / Cuchilla                                                                                                                          | 91-011 957-15                                               | -900/56                                            | 32, 56                                                                    |
| Befestigungsschraube zum Messer<br>Fastening screw for knife<br>Vis de fixation du couteau<br>Tornillo para fijación de la cuchilla                           | 91-701 344-15                                               | -900/56                                            | 32                                                                        |
| Kapsellüfter<br>Bobbin case opener                                                                                                                            | 91-012 612-05                                               |                                                    | 23, 51                                                                    |
| Dégageur de capsule Librador del hilo                                                                                                                         | 91-018 999-05                                               | -900/56                                            | 32                                                                        |
| Fadenfänger / Thread catcher Attrape-fil / Cazahilos                                                                                                          | 91-018 257-05                                               | -900/56                                            | 32                                                                        |
| Fadenklemme / Thread trapper                                                                                                                                  | 91-011 958-91                                               | -900/56                                            | 32, 56                                                                    |
| Pince-fil / Pinza sujetahilos Sprungschalter / Limit switch                                                                                                   | 71-12 00-0024                                               | -911/05                                            | 40                                                                        |
| Fin de course / Interruptor de final                                                                                                                          | 71-12 00-0025                                               | -911/05; -911/                                     | 35 39, 41, 48                                                             |
| Magnet Solenoid Electro-aimant                                                                                                                                | 71-17 00-0131                                               | -900/56                                            | 31                                                                        |