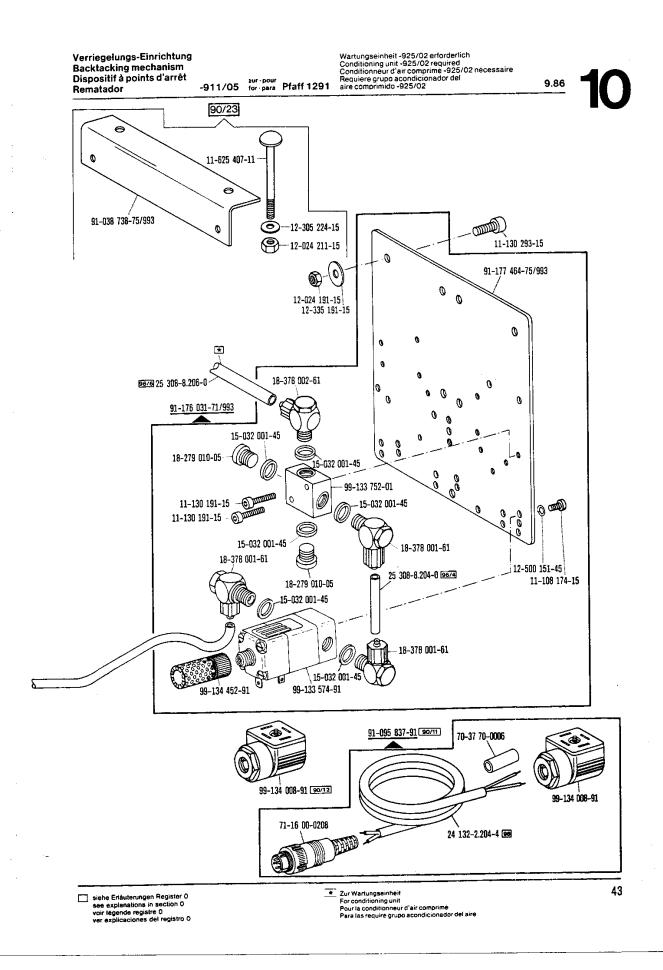

-911/05 zur pour Pfaff 1291

siehe Erläuterungen Register 0 see explanations in section 0 voir legende registre 0 ver explicaciones del registro 0

siehe Erläuterungen Register 0
see explanations in section 0
voir tégende registre 0
ver explicaciones del registro 0

<sup>\*)</sup> Beinhaltet Unterklasse -910/04 includes subclass -910/04 Comprend la sous-classe -910/04 Comprende la subclasse -910/04

\*) Beinhaltet Unterklasse -910/04

Includes subclass -910/04
Comprend is sous-classe -910/04
Comprend is subclass -910/04