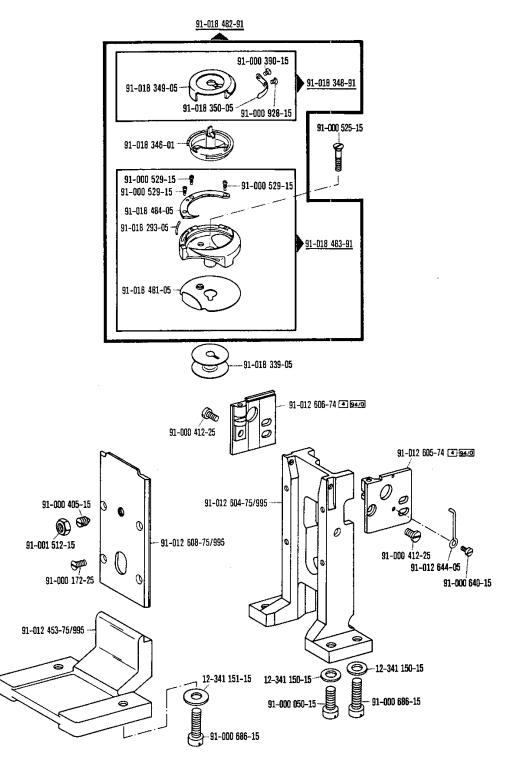

| Teilebenennung<br>Nomenclature<br>Désignation de la pièce<br>Denominación de la pieza | Bestellnummer<br>Ordering number<br>N° de c₫€<br>Nº de pedido | Unterklasse<br>Subclass<br>Sous-classe<br>Subclase | Abgebildet auf Seite:<br>See page:<br>Voir page:<br>Ilustrada en la pág.: |
|---------------------------------------------------------------------------------------|---------------------------------------------------------------|----------------------------------------------------|---------------------------------------------------------------------------|
| Nadeln System 134 6                                                                   |                                                               |                                                    |                                                                           |
| Needle system 134 6                                                                   |                                                               |                                                    | 16,56                                                                     |
| Aiguille système 134 3                                                                |                                                               |                                                    | 10,30                                                                     |
| Agujas sistema 134 🖥                                                                  |                                                               |                                                    |                                                                           |
| Nadelbefestigungsschraube                                                             | 91-173 664-15                                                 |                                                    | 54                                                                        |
| Needle set screw                                                                      | 91-173-084-13                                                 |                                                    |                                                                           |
| Vis de fixation de l'aiguille                                                         | 91-700 336-15                                                 | ,                                                  | 16                                                                        |
| Tornillo de sujeción de la aguja                                                      | 31-700 000-18                                                 |                                                    |                                                                           |
| Klemmschraube zur Nadelstange                                                         | -                                                             |                                                    |                                                                           |
| Needle bar clamp screw                                                                | 11-174 176-15                                                 |                                                    | 17, 26, 29                                                                |
| Vis de serrage pour la barre à aiguille                                               | 11-174 170-15                                                 |                                                    | 1, ==, ==                                                                 |
| Tornillo de sujeción para la barra de aguja                                           |                                                               |                                                    |                                                                           |
| Fadenhebel                                                                            | 91-008 007-05                                                 |                                                    | 17                                                                        |
| Take up lever                                                                         | 31-000 007-00                                                 |                                                    |                                                                           |
| Releveur de fil                                                                       | 91-010 942-05                                                 |                                                    | 26, 29                                                                    |
| Palanca tirahilos                                                                     | 31.010.342.00                                                 |                                                    |                                                                           |
| Nadelstangenschwinge                                                                  |                                                               |                                                    |                                                                           |
| Needle bar frame                                                                      | 91-140 106-75/951                                             |                                                    | 16                                                                        |
| Cadre de barre à aiguille                                                             | 31-140 100-73/331                                             |                                                    |                                                                           |
| Balancin de la barra de aguja                                                         |                                                               |                                                    |                                                                           |
| Gelenkbolzen / Pivot pin                                                              | 91-140 085-05                                                 |                                                    | 16                                                                        |
| Boulon d'articulation / Perno articulado                                              |                                                               |                                                    | -                                                                         |
| Fadenführung / Thread guide                                                           | 91-011 754-05                                                 |                                                    | 17                                                                        |
| Guide-fit / Guiahilos                                                                 | 91-113 030-25                                                 |                                                    |                                                                           |
| Fadenvorspannung / Primary tension                                                    | 91-056 579-21                                                 |                                                    | 56                                                                        |
| Prétension / Tensahilos previo                                                        | 31 000 010 21                                                 |                                                    |                                                                           |
| Fadenführungsstift / Thread guide pin                                                 | 91-010 115-05                                                 | į                                                  | 17, 26, 54                                                                |
| Broche guide-fil / Espiga guiahilos                                                   |                                                               |                                                    |                                                                           |
| Fadenanzugsfeder                                                                      | 91-010 023-05                                                 |                                                    | 17                                                                        |
| Thread check spring                                                                   |                                                               |                                                    |                                                                           |
| Ressort contrôleur de fil                                                             | 91-010 937-05                                                 |                                                    | 26                                                                        |
| Muelle recuperador del hilo                                                           |                                                               |                                                    |                                                                           |
| Spannungsscheibe / Tension disc                                                       | 91-006 505-05                                                 |                                                    | 17, 26                                                                    |
| Disque de tension / Platillo tensor                                                   | 91-000 303-03                                                 |                                                    |                                                                           |
| Spannungsbolzen                                                                       | 91-000 524-05                                                 |                                                    | 17                                                                        |
| Stud for thread tension                                                               | 31-000 324-03                                                 |                                                    |                                                                           |
| Boulon de tension de fil                                                              | 91-000 666-05                                                 |                                                    | 17, 26                                                                    |
| Pasador para tensahilos                                                               |                                                               |                                                    |                                                                           |
| Reibrad zum Spuler                                                                    |                                                               |                                                    |                                                                           |
| Friction wheel for winder                                                             | 91-118 934-91                                                 |                                                    | 18                                                                        |
| Roue de friction du dévidoir                                                          | 31-110 004-01                                                 |                                                    |                                                                           |
| Rueda de fricción del devanador                                                       |                                                               |                                                    |                                                                           |
| Mitnehmefeder / Spring                                                                | 91-171 049-05                                                 |                                                    | 18                                                                        |
| Ressort entraîneur / Muelle                                                           | 31 11 040 00                                                  |                                                    |                                                                           |
| Biegefeder / Spring                                                                   | 91-118 683-05                                                 |                                                    | 18                                                                        |
| Ressort de flexion / Muelle de flexion                                                |                                                               | ļ. ———                                             |                                                                           |
| Flachzahnriemen                                                                       |                                                               |                                                    |                                                                           |
| Flat-toothed belt                                                                     | 99-135 585-05                                                 |                                                    | 19                                                                        |
| Courroie dentée plate                                                                 | 30 .55 000 00                                                 |                                                    |                                                                           |
| Correa dentada plana                                                                  |                                                               |                                                    |                                                                           |
| Greifer vollst.                                                                       | 91-018 284-91                                                 | -900/56                                            | 30                                                                        |
| Hook compl.                                                                           | 91-018 285-91                                                 |                                                    |                                                                           |
| Crochet cplt.                                                                         | 91-018 340-91                                                 |                                                    | 27                                                                        |
| Garfio completo                                                                       | 91-018 482-91                                                 | <u> </u>                                           | 22                                                                        |

| Teilebenennung<br>Nomenclature<br>Désignation de la pièce<br>Denominación de la pieza                                                                         | Bestellnummer<br>Ordering number<br>N° de c⁴<br>№ de pedido | Unterklasse<br>Subclass<br>Sous-classe<br>Subclase | Abgebildet auf Seite:<br>See page:<br>Voir page:<br>Ilustrada en la pág.: |
|---------------------------------------------------------------------------------------------------------------------------------------------------------------|-------------------------------------------------------------|----------------------------------------------------|---------------------------------------------------------------------------|
| Befestigungsschraube zum Greifer<br>Fastening screw for hook<br>Vis de fixation du crochet<br>Tornillo para fijación del garfio                               | 91-000 525-15                                               |                                                    | 22, 30                                                                    |
| Befestigungsschraube zum Greiferbügel<br>Fastening screw for hook gib<br>Vis de fixation de l'archet de crochet<br>Tornillo para fijación del arco del garfio | 91-000 529-15                                               |                                                    | 22, 27, 30                                                                |
| Spulenkapsel<br>Bobbin case                                                                                                                                   | 91-018 349-05                                               |                                                    | 22, 27                                                                    |
| Boîte à canette<br>Cápsula de la canilla                                                                                                                      | 91-018 682-05                                               | -900/56                                            | 30                                                                        |
| Spannungsfeder zur Spulenkapsel<br>Tension spring for bobbin case<br>Ressort de tension pour boîte à canette<br>Muelle tensor para la cápsula de la canilla   | 91-018 350-05                                               |                                                    | 22, 27, 30                                                                |
| Befestigungsschraube zur Spannungsfeder Fastening screw for tension spring Vis de fixation du ressort de tension Tornillo para fijación del muelle tensor     | 91-000 390-15                                               |                                                    | 22, 27, 30                                                                |
| Regulierschraube zur Spannungsfeder<br>Regulating screw for tension spring<br>Vis de reglage pour ressort de tension<br>Tornillo regulador del muelle tensor  | 91-000 928-15                                               |                                                    | 22, 27, 30                                                                |
| Spule / Bobbin                                                                                                                                                | 91-018 339-05                                               |                                                    | 22, 56                                                                    |
| Canette / Canilla                                                                                                                                             | 91-018 480-05                                               | -900/56                                            | 30, 56                                                                    |
| Befestigungsschraube zum Stoffschieber<br>Fastening screw for feed dog<br>Vis de fixation de griffe<br>Tornillo para fijacion del transportador               | 91-000 781-15                                               |                                                    | 23, 32, 51                                                                |
| Befestigungsschraube zur Stichplatte<br>Fastening screw for needle plate                                                                                      | 91-000 277-25                                               |                                                    | 23, 32                                                                    |
| Vis de fixation de plaque à aiguille<br>Tornillo para fijación de la placa de aguja                                                                           | 91-000 422-25                                               |                                                    | 51                                                                        |
| Messer / Knife<br>Couteau / Cuchilla                                                                                                                          | 91-011 957-15                                               | -900/56                                            | 32, 56                                                                    |
| Befestigungsschraube zum Messer<br>Fastening screw for knife<br>Vis de fixation du couteau<br>Tornillo para fijación de la cuchilla                           | 91-701 344-15                                               | -900/56                                            | 32                                                                        |
| Kapsellüfter<br>Bobbin case opener                                                                                                                            | 91-012 612-05                                               |                                                    | 23, 51                                                                    |
| Dégageur de capsule Librador del hilo                                                                                                                         | 91-018 999-05                                               | -900/56                                            | 32                                                                        |
| Fadenfänger / Thread catcher Attrape-fil / Cazahilos                                                                                                          | 91-018 257-05                                               | -900/56                                            | 32                                                                        |
| Fadenklemme / Thread trapper                                                                                                                                  | 91-011 958-91                                               | -900/56                                            | 32, 56                                                                    |
| Pince-fil / Pinza sujetahilos Sprungschalter / Limit switch                                                                                                   | 71-12 00-0024                                               | -911/05                                            | 40                                                                        |
| Fin de course / Interruptor de final                                                                                                                          | 71-12 00-0025                                               | -911/05; -911/                                     | 35 39, 41, 48                                                             |
| Magnet Solenoid Electro-aimant                                                                                                                                | 71-17 00-0131                                               | -900/56                                            | 31                                                                        |