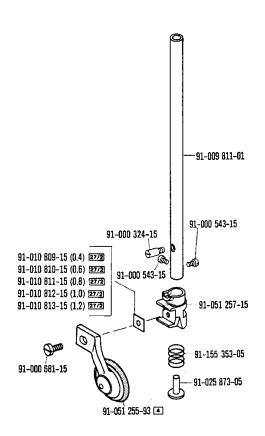

| Teilebenennung<br>Nomenclature<br>Désignation de la pièce<br>Denominación de la pieza | Bestellnummer<br>Ordering number<br>N° de c₫€<br>Nº de pedido | Unterklasse<br>Subclass<br>Sous-classe<br>Subclase | Abgebildet auf Seite:<br>See page:<br>Voir page:<br>Ilustrada en la pág.: |
|---------------------------------------------------------------------------------------|---------------------------------------------------------------|----------------------------------------------------|---------------------------------------------------------------------------|
| Nadeln System 134 6                                                                   |                                                               |                                                    |                                                                           |
| Needle system 134 6                                                                   |                                                               |                                                    | 16,56                                                                     |
| Aiguille système 134 3                                                                |                                                               |                                                    | 10,30                                                                     |
| Agujas sistema 134 🖥                                                                  |                                                               |                                                    |                                                                           |
| Nadelbefestigungsschraube                                                             | 91-173 664-15                                                 |                                                    | 54                                                                        |
| Needle set screw                                                                      | 91-173-084-13                                                 |                                                    |                                                                           |
| Vis de fixation de l'aiguille                                                         | 91-700 336-15                                                 | ,                                                  | 16                                                                        |
| Tornillo de sujeción de la aguja                                                      | 31-700 000-18                                                 |                                                    |                                                                           |
| Klemmschraube zur Nadelstange                                                         | -                                                             |                                                    |                                                                           |
| Needle bar clamp screw                                                                | 11-174 176-15                                                 |                                                    | 17, 26, 29                                                                |
| Vis de serrage pour la barre à aiguille                                               | 11-174 170-15                                                 |                                                    | 1, ==, ==                                                                 |
| Tornillo de sujeción para la barra de aguja                                           |                                                               |                                                    |                                                                           |
| Fadenhebel                                                                            | 91-008 007-05                                                 |                                                    | 17                                                                        |
| Take up lever                                                                         | 31-000 007-00                                                 |                                                    |                                                                           |
| Releveur de fil                                                                       | 91-010 942-05                                                 |                                                    | 26, 29                                                                    |
| Palanca tirahilos                                                                     | 31.010.342.00                                                 |                                                    |                                                                           |
| Nadelstangenschwinge                                                                  |                                                               |                                                    |                                                                           |
| Needle bar frame                                                                      | 91-140 106-75/951                                             |                                                    | 16                                                                        |
| Cadre de barre à aiguille                                                             | 31-140 100-73/331                                             |                                                    |                                                                           |
| Balancin de la barra de aguja                                                         |                                                               |                                                    |                                                                           |
| Gelenkbolzen / Pivot pin                                                              | 91-140 085-05                                                 |                                                    | 16                                                                        |
| Boulon d'articulation / Perno articulado                                              |                                                               |                                                    | -                                                                         |
| Fadenführung / Thread guide                                                           | 91-011 754-05                                                 |                                                    | 17                                                                        |
| Guide-fit / Guiahilos                                                                 | 91-113 030-25                                                 |                                                    |                                                                           |
| Fadenvorspannung / Primary tension                                                    | 91-056 579-21                                                 |                                                    | 56                                                                        |
| Prétension / Tensahilos previo                                                        | 31 000 010 21                                                 |                                                    |                                                                           |
| Fadenführungsstift / Thread guide pin                                                 | 91-010 115-05                                                 | į                                                  | 17, 26, 54                                                                |
| Broche guide-fil / Espiga guiahilos                                                   |                                                               |                                                    |                                                                           |
| Fadenanzugsfeder                                                                      | 91-010 023-05                                                 |                                                    | 17                                                                        |
| Thread check spring                                                                   |                                                               |                                                    |                                                                           |
| Ressort contrôleur de fil                                                             | 91-010 937-05                                                 |                                                    | 26                                                                        |
| Muelle recuperador del hilo                                                           |                                                               |                                                    |                                                                           |
| Spannungsscheibe / Tension disc                                                       | 91-006 505-05                                                 |                                                    | 17, 26                                                                    |
| Disque de tension / Platillo tensor                                                   | 91-000 303-03                                                 |                                                    |                                                                           |
| Spannungsbolzen                                                                       | 91-000 524-05                                                 |                                                    | 17                                                                        |
| Stud for thread tension                                                               | 31-000 324-03                                                 |                                                    |                                                                           |
| Boulon de tension de fil                                                              | 91-000 666-05                                                 |                                                    | 17, 26                                                                    |
| Pasador para tensahilos                                                               |                                                               |                                                    |                                                                           |
| Reibrad zum Spuler                                                                    |                                                               |                                                    |                                                                           |
| Friction wheel for winder                                                             | 91-118 934-91                                                 |                                                    | 18                                                                        |
| Roue de friction du dévidoir                                                          | 31-110 004-01                                                 |                                                    |                                                                           |
| Rueda de fricción del devanador                                                       |                                                               |                                                    |                                                                           |
| Mitnehmefeder / Spring                                                                | 91-171 049-05                                                 |                                                    | 18                                                                        |
| Ressort entraîneur / Muelle                                                           | 31 11 040 00                                                  |                                                    |                                                                           |
| Biegefeder / Spring                                                                   | 91-118 683-05                                                 |                                                    | 18                                                                        |
| Ressort de flexion / Muelle de flexion                                                |                                                               | ļ. ———                                             |                                                                           |
| Flachzahnriemen                                                                       |                                                               |                                                    |                                                                           |
| Flat-toothed belt                                                                     | 99-135 585-05                                                 |                                                    | 19                                                                        |
| Courroie dentée plate                                                                 | 30 .55 000 00                                                 |                                                    |                                                                           |
| Correa dentada plana                                                                  |                                                               |                                                    |                                                                           |
| Greifer vollst.                                                                       | 91-018 284-91                                                 | -900/56                                            | 30                                                                        |
| Hook compl.                                                                           | 91-018 285-91                                                 |                                                    |                                                                           |
| Crochet cplt.                                                                         | 91-018 340-91                                                 |                                                    | 27                                                                        |
| Garfio completo                                                                       | 91-018 482-91                                                 | <u> </u>                                           | 22                                                                        |

| Teilebenennung<br>Nomenclature<br>Désignation de la pièce<br>Denominación de la pieza                                                                         | Bestellnummer<br>Ordering number<br>N° de c⁴<br>№ de pedido | Unterklasse<br>Subclass<br>Sous-classe<br>Subclase | Abgebildet auf Seite:<br>See page:<br>Voir page:<br>Ilustrada en la pág.: |
|---------------------------------------------------------------------------------------------------------------------------------------------------------------|-------------------------------------------------------------|----------------------------------------------------|---------------------------------------------------------------------------|
| Befestigungsschraube zum Greifer<br>Fastening screw for hook<br>Vis de fixation du crochet<br>Tornillo para fijación del garfio                               | 91-000 525-15                                               |                                                    | 22, 30                                                                    |
| Befestigungsschraube zum Greiferbügel<br>Fastening screw for hook gib<br>Vis de fixation de l'archet de crochet<br>Tornillo para fijación del arco del garfio | 91-000 529-15                                               |                                                    | 22, 27, 30                                                                |
| Spulenkapsel<br>Bobbin case                                                                                                                                   | 91-018 349-05                                               |                                                    | 22, 27                                                                    |
| Boîte à canette<br>Cápsula de la canilla                                                                                                                      | 91-018 682-05                                               | -900/56                                            | 30                                                                        |
| Spannungsfeder zur Spulenkapsel<br>Tension spring for bobbin case<br>Ressort de tension pour boîte à canette<br>Muelle tensor para la cápsula de la canilla   | 91-018 350-05                                               |                                                    | 22, 27, 30                                                                |
| Befestigungsschraube zur Spannungsfeder Fastening screw for tension spring Vis de fixation du ressort de tension Tornillo para fijación del muelle tensor     | 91-000 390-15                                               |                                                    | 22, 27, 30                                                                |
| Regulierschraube zur Spannungsfeder<br>Regulating screw for tension spring<br>Vis de reglage pour ressort de tension<br>Tornillo regulador del muelle tensor  | 91-000 928-15                                               |                                                    | 22, 27, 30                                                                |
| Spule / Bobbin                                                                                                                                                | 91-018 339-05                                               |                                                    | 22, 56                                                                    |
| Canette / Canilla                                                                                                                                             | 91-018 480-05                                               | -900/56                                            | 30, 56                                                                    |
| Befestigungsschraube zum Stoffschieber<br>Fastening screw for feed dog<br>Vis de fixation de griffe<br>Tornillo para fijacion del transportador               | 91-000 781-15                                               |                                                    | 23, 32, 51                                                                |
| Befestigungsschraube zur Stichplatte<br>Fastening screw for needle plate                                                                                      | 91-000 277-25                                               |                                                    | 23, 32                                                                    |
| Vis de fixation de plaque à aiguille<br>Tornillo para fijación de la placa de aguja                                                                           | 91-000 422-25                                               |                                                    | 51                                                                        |
| Messer / Knife<br>Couteau / Cuchilla                                                                                                                          | 91-011 957-15                                               | -900/56                                            | 32, 56                                                                    |
| Befestigungsschraube zum Messer<br>Fastening screw for knife<br>Vis de fixation du couteau<br>Tornillo para fijación de la cuchilla                           | 91-701 344-15                                               | -900/56                                            | 32                                                                        |
| Kapsellüfter<br>Bobbin case opener                                                                                                                            | 91-012 612-05                                               |                                                    | 23, 51                                                                    |
| Dégageur de capsule Librador del hilo                                                                                                                         | 91-018 999-05                                               | -900/56                                            | 32                                                                        |
| Fadenfänger / Thread catcher Attrape-fil / Cazahilos                                                                                                          | 91-018 257-05                                               | -900/56                                            | 32                                                                        |
| Fadenklemme / Thread trapper                                                                                                                                  | 91-011 958-91                                               | -900/56                                            | 32, 56                                                                    |
| Pince-fil / Pinza sujetahilos Sprungschalter / Limit switch                                                                                                   | 71-12 00-0024                                               | -911/05                                            | 40                                                                        |
| Fin de course / Interruptor de final                                                                                                                          | 71-12 00-0025                                               | -911/05; -911/                                     | 35 39, 41, 48                                                             |
| Magnet Solenoid Electro-aimant                                                                                                                                | 71-17 00-0131                                               | -900/56                                            | 31                                                                        |