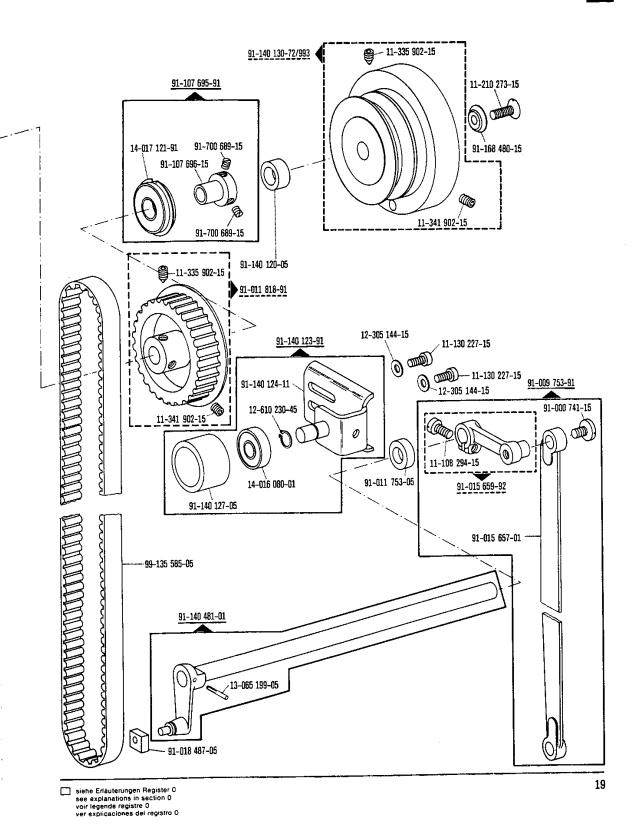

| Teilebenennung<br>Nomenclature<br>Désignation de la pièce<br>Denominación de la pieza | Bestellnummer<br>Ordering number<br>N° de c₫€<br>Nº de pedido | Unterklasse<br>Subclass<br>Sous-classe<br>Subclase | Abgebildet auf Seite:<br>See page:<br>Voir page:<br>Ilustrada en la pág.: |
|---------------------------------------------------------------------------------------|---------------------------------------------------------------|----------------------------------------------------|---------------------------------------------------------------------------|
| Nadeln System 134 6                                                                   |                                                               |                                                    |                                                                           |
| Needle system 134 6                                                                   |                                                               |                                                    | 16,56                                                                     |
| Aiguille système 134 3                                                                |                                                               |                                                    | 10,30                                                                     |
| Agujas sistema 134 🖥                                                                  |                                                               |                                                    |                                                                           |
| Nadelbefestigungsschraube                                                             | 91-173 664-15                                                 |                                                    | 54                                                                        |
| Needle set screw                                                                      | 91-173-084-13                                                 |                                                    |                                                                           |
| Vis de fixation de l'aiguille                                                         | 91-700 336-15                                                 | ,                                                  | 16                                                                        |
| Tornillo de sujeción de la aguja                                                      | 31-700 000-18                                                 |                                                    |                                                                           |
| Klemmschraube zur Nadelstange                                                         | -                                                             |                                                    |                                                                           |
| Needle bar clamp screw                                                                | 11-174 176-15                                                 |                                                    | 17, 26, 29                                                                |
| Vis de serrage pour la barre à aiguille                                               | 11-174 170-15                                                 |                                                    | 1, ==, ==                                                                 |
| Tornillo de sujeción para la barra de aguja                                           |                                                               |                                                    |                                                                           |
| Fadenhebel                                                                            | 91-008 007-05                                                 |                                                    | 17                                                                        |
| Take up lever                                                                         | 31-000 007-00                                                 |                                                    |                                                                           |
| Releveur de fil                                                                       | 91-010 942-05                                                 |                                                    | 26, 29                                                                    |
| Palanca tirahilos                                                                     | 31.010.342.00                                                 |                                                    |                                                                           |
| Nadelstangenschwinge                                                                  |                                                               |                                                    |                                                                           |
| Needle bar frame                                                                      | 91-140 106-75/951                                             |                                                    | 16                                                                        |
| Cadre de barre à aiguille                                                             | 31-140 100-73/331                                             |                                                    |                                                                           |
| Balancin de la barra de aguja                                                         |                                                               |                                                    |                                                                           |
| Gelenkbolzen / Pivot pin                                                              | 91-140 085-05                                                 |                                                    | 16                                                                        |
| Boulon d'articulation / Perno articulado                                              |                                                               |                                                    | -                                                                         |
| Fadenführung / Thread guide                                                           | 91-011 754-05                                                 |                                                    | 17                                                                        |
| Guide-fit / Guiahilos                                                                 | 91-113 030-25                                                 |                                                    |                                                                           |
| Fadenvorspannung / Primary tension                                                    | 91-056 579-21                                                 |                                                    | 56                                                                        |
| Prétension / Tensahilos previo                                                        | 31 000 010 21                                                 |                                                    |                                                                           |
| Fadenführungsstift / Thread guide pin                                                 | 91-010 115-05                                                 | į                                                  | 17, 26, 54                                                                |
| Broche guide-fil / Espiga guiahilos                                                   |                                                               |                                                    |                                                                           |
| Fadenanzugsfeder                                                                      | 91-010 023-05                                                 |                                                    | 17                                                                        |
| Thread check spring                                                                   |                                                               |                                                    |                                                                           |
| Ressort contrôleur de fil                                                             | 91-010 937-05                                                 |                                                    | 26                                                                        |
| Muelle recuperador del hilo                                                           |                                                               |                                                    |                                                                           |
| Spannungsscheibe / Tension disc                                                       | 91-006 505-05                                                 |                                                    | 17, 26                                                                    |
| Disque de tension / Platillo tensor                                                   | 91-000 303-03                                                 |                                                    |                                                                           |
| Spannungsbolzen                                                                       | 91-000 524-05                                                 |                                                    | 17                                                                        |
| Stud for thread tension                                                               | 31-000 324-03                                                 |                                                    |                                                                           |
| Boulon de tension de fil                                                              | 91-000 666-05                                                 |                                                    | 17, 26                                                                    |
| Pasador para tensahilos                                                               |                                                               |                                                    |                                                                           |
| Reibrad zum Spuler                                                                    |                                                               |                                                    |                                                                           |
| Friction wheel for winder                                                             | 91-118 934-91                                                 |                                                    | 18                                                                        |
| Roue de friction du dévidoir                                                          | 31-110 004-01                                                 |                                                    |                                                                           |
| Rueda de fricción del devanador                                                       |                                                               |                                                    |                                                                           |
| Mitnehmefeder / Spring                                                                | 91-171 049-05                                                 |                                                    | 18                                                                        |
| Ressort entraîneur / Muelle                                                           | 31 11 040 00                                                  |                                                    |                                                                           |
| Biegefeder / Spring                                                                   | 91-118 683-05                                                 |                                                    | 18                                                                        |
| Ressort de flexion / Muelle de flexion                                                |                                                               | ļ. ———                                             |                                                                           |
| Flachzahnriemen                                                                       |                                                               |                                                    |                                                                           |
| Flat-toothed belt                                                                     | 99-135 585-05                                                 |                                                    | 19                                                                        |
| Courroie dentée plate                                                                 | 30 .55 000 00                                                 |                                                    |                                                                           |
| Correa dentada plana                                                                  |                                                               |                                                    |                                                                           |
| Greifer vollst.                                                                       | 91-018 284-91                                                 | -900/56                                            | 30                                                                        |
| Hook compl.                                                                           | 91-018 285-91                                                 |                                                    |                                                                           |
| Crochet cplt.                                                                         | 91-018 340-91                                                 |                                                    | 27                                                                        |
| Garfio completo                                                                       | 91-018 482-91                                                 | <u> </u>                                           | 22                                                                        |

14

0.1

Unterklassenabhängige Teile (Nähwerkzeuge) siehe Unterklassen-Ausstattung Subclass-dependent parts (gauge parts), see "Equipment of subclasses" Pour les pièces (organes de couture) fonction des ss.-cl., voir "Equipement des sous-classes" Para las piezas (órganos de costura) dependientes de la subclase véase "Composición de las Subclases"

| Teilebenennung<br>Nomenclature<br>Désignation de la pièce<br>Denominación de la pieza                                                                         | Bestellnummer<br>Ordering number<br>N° de c⁴<br>№ de pedido | Unterklasse<br>Subclass<br>Sous-classe<br>Subclase | Abgebildet auf Seite:<br>See page:<br>Voir page:<br>Ilustrada en la pág.: |
|---------------------------------------------------------------------------------------------------------------------------------------------------------------|-------------------------------------------------------------|----------------------------------------------------|---------------------------------------------------------------------------|
| Befestigungsschraube zum Greifer<br>Fastening screw for hook<br>Vis de fixation du crochet<br>Tornillo para fijación del garfio                               | 91-000 525-15                                               |                                                    | 22, 30                                                                    |
| Befestigungsschraube zum Greiferbügel<br>Fastening screw for hook gib<br>Vis de fixation de l'archet de crochet<br>Tornillo para fijación del arco del garfio | 91-000 529-15                                               |                                                    | 22, 27, 30                                                                |
| Spulenkapsel<br>Bobbin case                                                                                                                                   | 91-018 349-05                                               |                                                    | 22, 27                                                                    |
| Boîte à canette<br>Cápsula de la canilla                                                                                                                      | 91-018 682-05                                               | -900/56                                            | 30                                                                        |
| Spannungsfeder zur Spulenkapsel<br>Tension spring for bobbin case<br>Ressort de tension pour boîte à canette<br>Muelle tensor para la cápsula de la canilla   | 91-018 350-05                                               |                                                    | 22, 27, 30                                                                |
| Befestigungsschraube zur Spannungsfeder Fastening screw for tension spring Vis de fixation du ressort de tension Tornillo para fijación del muelle tensor     | 91-000 390-15                                               |                                                    | 22, 27, 30                                                                |
| Regulierschraube zur Spannungsfeder<br>Regulating screw for tension spring<br>Vis de reglage pour ressort de tension<br>Tornillo regulador del muelle tensor  | 91-000 928-15                                               |                                                    | 22, 27, 30                                                                |
| Spule / Bobbin                                                                                                                                                | 91-018 339-05                                               |                                                    | 22, 56                                                                    |
| Canette / Canilla                                                                                                                                             | 91-018 480-05                                               | -900/56                                            | 30, 56                                                                    |
| Befestigungsschraube zum Stoffschieber<br>Fastening screw for feed dog<br>Vis de fixation de griffe<br>Tornillo para fijacion del transportador               | 91-000 781-15                                               |                                                    | 23, 32, 51                                                                |
| Befestigungsschraube zur Stichplatte<br>Fastening screw for needle plate                                                                                      | 91-000 277-25                                               |                                                    | 23, 32                                                                    |
| Vis de fixation de plaque à aiguille<br>Tornillo para fijación de la placa de aguja                                                                           | 91-000 422-25                                               |                                                    | 51                                                                        |
| Messer / Knife<br>Couteau / Cuchilla                                                                                                                          | 91-011 957-15                                               | -900/56                                            | 32, 56                                                                    |
| Befestigungsschraube zum Messer<br>Fastening screw for knife<br>Vis de fixation du couteau<br>Tornillo para fijación de la cuchilla                           | 91-701 344-15                                               | -900/56                                            | 32                                                                        |
| Kapsellüfter<br>Bobbin case opener                                                                                                                            | 91-012 612-05                                               |                                                    | 23, 51                                                                    |
| Dégageur de capsule Librador del hilo                                                                                                                         | 91-018 999-05                                               | -900/56                                            | 32                                                                        |
| Fadenfänger / Thread catcher Attrape-fil / Cazahilos                                                                                                          | 91-018 257-05                                               | -900/56                                            | 32                                                                        |
| Fadenklemme / Thread trapper                                                                                                                                  | 91-011 958-91                                               | -900/56                                            | 32, 56                                                                    |
| Pince-fil / Pinza sujetahilos Sprungschalter / Limit switch                                                                                                   | 71-12 00-0024                                               | -911/05                                            | 40                                                                        |
| Fin de course / Interruptor de final                                                                                                                          | 71-12 00-0025                                               | -911/05; -911/                                     | 35 39, 41, 48                                                             |
| Magnet Solenoid Electro-aimant                                                                                                                                | 71-17 00-0131                                               | -900/56                                            | 31                                                                        |