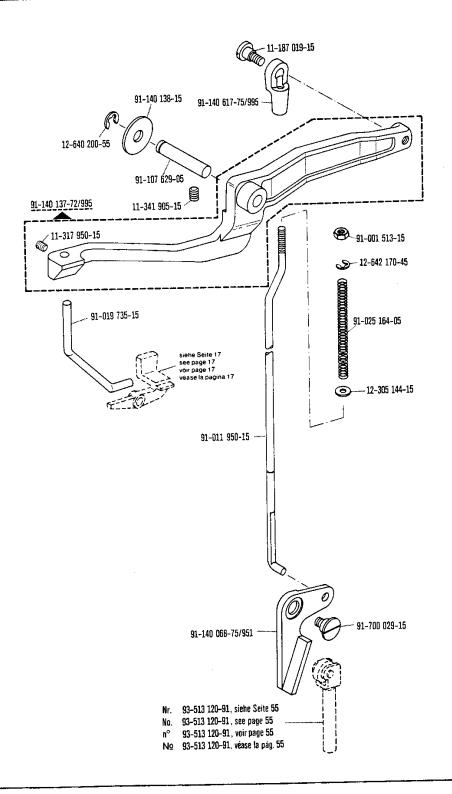

| 35 39, 41, 48                                                             |
| Magnet Solenoid Electro-aimant                                                                                                                                | 71-17 00-0131                                               | -900/56                                            | 31                                                                        |

siehe Ertäuterungen Register 0
see explanations in section 0
voir légende registre 0
ver explicaciones del registro 0

siehe Erläuterungen Register 0
see explanations in section 0
voir légende registre 0
ver explicaciones del registro 0



siehe Erläuterungen Register 0 see explanations in section 0 voir légende registre 0 ver explicaciones del registro 0







siehe Erläuterungen Register 0 see explanations in section 0 voir légende registre 0 ver explicaciones del registro 0





24

siehe Erläuterungen Register 0 see explanations in section 0 voir légende registre 0 ver explicaciones del registro 0



Pfaff 1291 BN



siehe Erläuterungen Register 0 see explanations in section 0 voir légende registre 0 ver explicaciones del registro 0

(die sonstigen Teile wie Pfaff 1291 BN) (for standard parts, piease refer to the Pfaff 1291 BN) (les autres pieces sont les mémes que celles de la Pfaff 1291 BN) (las demás piezas iguales que las de la Pfaff 1291 BN)

















32

siehe Erläuterungen Register 0 see explanations in section 0 voir légende registre 0 ver explicaciones del registro 0

91-000 412-25



34

siehe Erläuterungen Register 0 see e