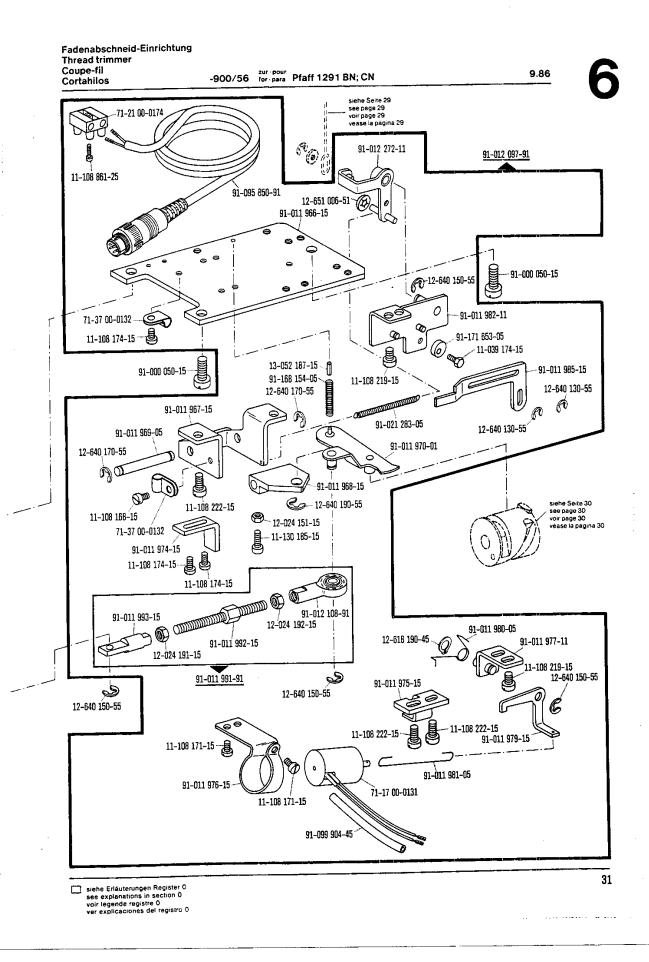

| Teilebenennung<br>Nomenclature<br>Désignation de la pièce<br>Denominación de la pieza                                                                         | Bestellnummer<br>Ordering number<br>N° de c⁴<br>№ de pedido | Unterklasse<br>Subclass<br>Sous-classe<br>Subclase | Abgebildet auf Seite:<br>See page:<br>Voir page:<br>Ilustrada en la pág.: |
|---------------------------------------------------------------------------------------------------------------------------------------------------------------|-------------------------------------------------------------|----------------------------------------------------|---------------------------------------------------------------------------|
| Befestigungsschraube zum Greifer<br>Fastening screw for hook<br>Vis de fixation du crochet<br>Tornillo para fijación del garfio                               | 91-000 525-15                                               |                                                    | 22, 30                                                                    |
| Befestigungsschraube zum Greiferbügel<br>Fastening screw for hook gib<br>Vis de fixation de l'archet de crochet<br>Tornillo para fijación del arco del garfio | 91-000 529-15                                               |                                                    | 22, 27, 30                                                                |
| Spulenkapsel<br>Bobbin case                                                                                                                                   | 91-018 349-05                                               |                                                    | 22, 27                                                                    |
| Boîte à canette<br>Cápsula de la canilla                                                                                                                      | 91-018 682-05                                               | -900/56                                            | 30                                                                        |
| Spannungsfeder zur Spulenkapsel<br>Tension spring for bobbin case<br>Ressort de tension pour boîte à canette<br>Muelle tensor para la cápsula de la canilla   | 91-018 350-05                                               |                                                    | 22, 27, 30                                                                |
| Befestigungsschraube zur Spannungsfeder Fastening screw for tension spring Vis de fixation du ressort de tension Tornillo para fijación del muelle tensor     | 91-000 390-15                                               |                                                    | 22, 27, 30                                                                |
| Regulierschraube zur Spannungsfeder<br>Regulating screw for tension spring<br>Vis de reglage pour ressort de tension<br>Tornillo regulador del muelle tensor  | 91-000 928-15                                               |                                                    | 22, 27, 30                                                                |
| Spule / Bobbin                                                                                                                                                | 91-018 339-05                                               |                                                    | 22, 56                                                                    |
| Canette / Canilla                                                                                                                                             | 91-018 480-05                                               | -900/56                                            | 30, 56                                                                    |
| Befestigungsschraube zum Stoffschieber<br>Fastening screw for feed dog<br>Vis de fixation de griffe<br>Tornillo para fijacion del transportador               | 91-000 781-15                                               |                                                    | 23, 32, 51                                                                |
| Befestigungsschraube zur Stichplatte<br>Fastening screw for needle plate                                                                                      | 91-000 277-25                                               |                                                    | 23, 32                                                                    |
| Vis de fixation de plaque à aiguille<br>Tornillo para fijación de la placa de aguja                                                                           | 91-000 422-25                                               |                                                    | 51                                                                        |
| Messer / Knife<br>Couteau / Cuchilla                                                                                                                          | 91-011 957-15                                               | -900/56                                            | 32, 56                                                                    |
| Befestigungsschraube zum Messer<br>Fastening screw for knife<br>Vis de fixation du couteau<br>Tornillo para fijación de la cuchilla                           | 91-701 344-15                                               | -900/56                                            | 32                                                                        |
| Kapsellüfter<br>Bobbin case opener                                                                                                                            | 91-012 612-05                                               |                                                    | 23, 51                                                                    |
| Dégageur de capsule Librador del hilo                                                                                                                         | 91-018 999-05                                               | -900/56                                            | 32                                                                        |
| Fadenfänger / Thread catcher Attrape-fil / Cazahilos                                                                                                          | 91-018 257-05                                               | -900/56                                            | 32                                                                        |
| Fadenklemme / Thread trapper                                                                                                                                  | 91-011 958-91                                               | -900/56                                            | 32, 56                                                                    |
| Pince-fil / Pinza sujetahilos Sprungschalter / Limit switch                                                                                                   | 71-12 00-0024                                               | -911/05                                            | 40                                                                        |
| Fin de course / Interruptor de final                                                                                                                          | 71-12 00-0025                                               | -911/05; -911/                                     | 35 39, 41, 48                                                             |
| Magnet Solenoid Electro-aimant                                                                                                                                | 71-17 00-0131                                               | -900/56                                            | 31                                                                        |