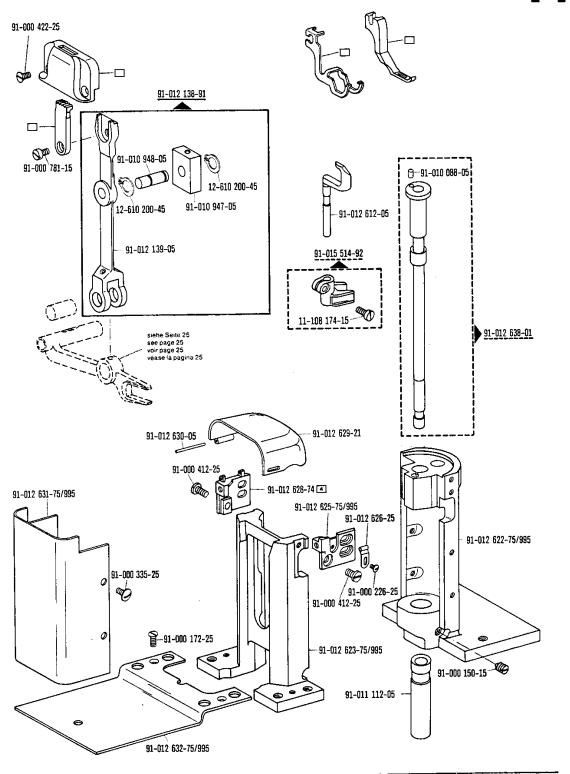

-911/05 zur pour Pfaff 1291

siehe Erläuterungen Register 0 see explanations in section 0 voir legende registre 0 ver explicaciones del registro 0

siehe Erläuterungen Register 0
see explanations in section 0
voir tégende registre 0
ver explicaciones del registro 0

<sup>\*)</sup> Beinhaltet Unterklasse -910/04 includes subclass -910/04 Comprend la sous-classe -910/04 Comprende la subclasse -910/04

\*) Beinhaltet Unterklasse -910/04

Includes subclass -910/04
Comprend is sous-classe -910/04
Comprend is subclass -910/04