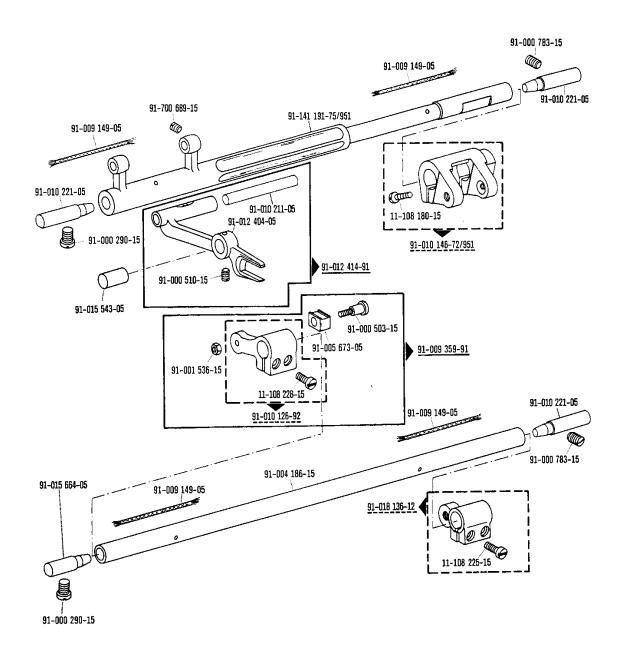

| Pfaff 1291<br>inhaltsübersic                | ht · Contents · Table des matières · Cont                                                            | enido               | 9.86                    |
|---------------------------------------------|------------------------------------------------------------------------------------------------------|---------------------|-------------------------|
| Register<br>Section<br>Registre<br>Registro |                                                                                                      |                     | Seite<br>Page<br>Pàgina |
|                                             | Schmiermitteltabelle<br>Table of lubricants<br>Tableau des lubrifiants<br>Tabla de lubricantes       |                     | 5                       |
| 0                                           | Erläuterungen<br>Explanations<br>Légende<br>Explicaciones                                            |                     | 6<br>8<br>10<br>12      |
| 0.1                                         | Depotteile<br>Distributor stock part<br>Pièces en stock à l'agence<br>Repuestos urgentes             |                     | 14                      |
| 1                                           | Kopfteile<br>Front parts<br>Pièces de tète<br>Piezas de la cabeza                                    | Pfaff 1291 BN       | 16                      |
| 2                                           | Armteile<br>Arm parts<br>Pièces de bras<br>Piezas del brazo                                          | Pfaff 1291 BN       | 18                      |
| 3                                           | Grundplattenteile<br>Bedpiate parts<br>Pièces du plateau fondamental<br>Piezas de la placa-base      | Pfaff 1291 BN       | 22                      |
| 4                                           | Ergänzungsteile<br>Complementary parts<br>Pièces complèmentaires<br>Piezas especiales                | Pfaff 1291 CN       | 26                      |
| 5                                           | Gehäuseteile<br>Housing sections<br>Parties du corps<br>Piezas del carter                            | Pfaff 1291 BN; CN   | 28                      |
| 6                                           | Fadenabschneid-Einrichtung<br>Thread trimmer<br>Coupe-fil<br>Cortahilos                              | -900/56             | 29                      |
| 7                                           | Fadenöler<br>Thread lubricator<br>Graisseur de fil<br>Lubricador del hilo                            |                     | 33                      |
| 8                                           | Presserfuß-Automatik<br>Automatic presser foot lifter<br>Relève-pied automatique<br>Alzaprensatelas  | -910/04             | 34                      |
| 9                                           | Presserfuß-Automatik<br>Automatic presser foot lifter<br>Relève-pied automatique<br>Alzaprensatelas  | -910/15             | 36                      |
| 10                                          | Verriegelungs-Einrichtung<br>Backtacking mechanism<br>Dispositif à points d'arrèt<br>Rematador       | -911/05             | 38                      |
| 11                                          | Verriegelungs-Einrichtung<br>Backtacking mechanism<br>Dispositif à points d'arrêt<br>Rematador       | -911/15<br>-911/35  | 44                      |
| 12                                          | Wartungseinheit Air filter/lubricator Conditionneur d'air comprimé Grupo acondicionador del aire cor | -925/01<br>nprimido | 49                      |