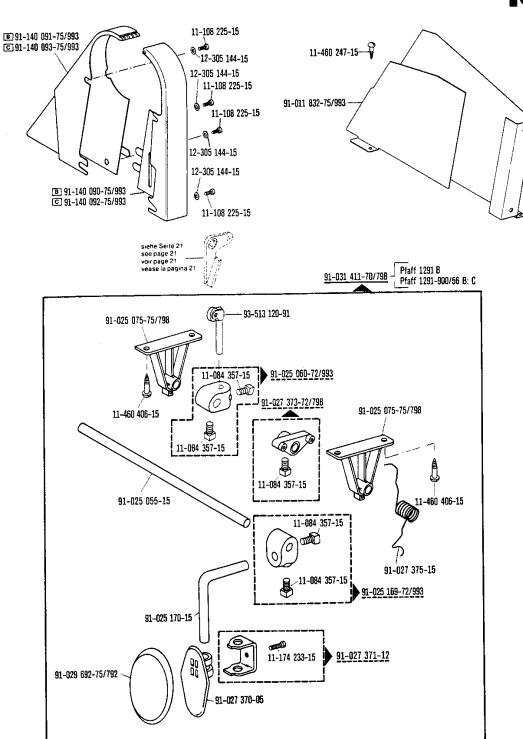

24

siehe Erläuterungen Register 0 see explanations in section 0 voir légende registre 0 ver explicaciones del registro 0

Pfaff 1291 BN

siehe Erläuterungen Register 0 see explanations in section 0 voir légende registre 0 ver explicaciones del registro 0

(die sonstigen Teile wie Pfaff 1291 BN) (for standard parts, piease refer to the Pfaff 1291 BN) (les autres pieces sont les mémes que celles de la Pfaff 1291 BN) (las demás piezas iguales que las de la Pfaff 1291 BN)