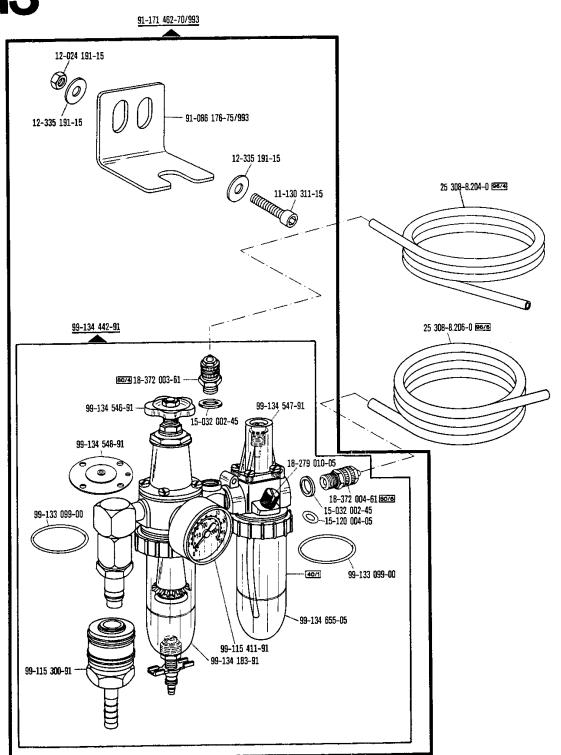

| Pfaff 1291<br>Inhaltsübersic                | ht · Contents · Table des matières · Contenido                                                                       |         | 9.86                    |
|---------------------------------------------|----------------------------------------------------------------------------------------------------------------------|---------|-------------------------|
| Register<br>Section<br>Registre<br>Registro |                                                                                                                      |         | Seite<br>Page<br>Página |
| 13                                          | Wartungseinheit<br>Air filter/lubricator<br>Conditionneur d'air comprimé<br>Grupo acondicionador del aire comprimido | -925/02 | 50                      |
| 1/                                          | Einrichtung zum Nähen gewölbter Arbeitsstücke<br>Equipment for sewing tubular workpieces                             | -940/01 | 51                      |

| 13                                    | Wartungseinheit<br>Air filter/lubricator<br>Conditionneur d'air comprimé<br>Grupo acondicionador del aire comprimido                                                                         | -925/02                                                                                                                                         | 50 |
|---------------------------------------|----------------------------------------------------------------------------------------------------------------------------------------------------------------------------------------------|-------------------------------------------------------------------------------------------------------------------------------------------------|----|
| 14                                    | Einrichtung zum Nähen gewölbter Arbeitssti<br>Equipment for sewing tubular workpieces<br>Dispositif pour la couture ou le piquage d'art<br>Equipo para coser piezas abombadas                | -940/01                                                                                                                                         | 51 |
| 15                                    | Einrichtung für Stepparbeiten mittels Rollfuß<br>Equipment for sewing operations with roller<br>Dispositif pour les travaux de piquage par pi<br>Equipo para trabajos de costura con pie pre | presser<br>ed à roulette -944/31                                                                                                                | 52 |
| 16                                    | Keilriemenscheiben-Tabelle<br>Table of V-belt pulleys<br>Tableau des poulies à gorge en V<br>Tabla de poleas para correas en "V"                                                             |                                                                                                                                                 | 53 |
| 17                                    | Teile zur Fadenbremse<br>Thread retainer components<br>Pièces du frein de fil<br>Piezas del frenahilos                                                                                       |                                                                                                                                                 | 54 |
| 18                                    | Keilriemenschutz<br>Belt guard<br>Garde-courroie<br>Guardacorreas                                                                                                                            | (unter der Tischplatte)<br>(under table top)<br>(sous le plateau de table)<br>(parte inferior)                                                  | 54 |
| 19                                    | Zubehörteile<br>Accessory parts<br>Accessoires<br>Accesorios                                                                                                                                 |                                                                                                                                                 | 55 |
| 20                                    | Einstellehren<br>Adjustment gauges<br>Calibres<br>Calibres de ajuste                                                                                                                         |                                                                                                                                                 | 57 |
| 21                                    | Positionsgeber<br>Synchronizer<br>Synchronisateur<br>Sincronizador                                                                                                                           |                                                                                                                                                 | 57 |
| 22                                    | Motoranschlußsatz<br>Motor connection kit<br>Jeu de pièces à raccorder le moteur<br>Juego de piezas de conexión del motor                                                                    | (Ausrüstung mit Motorschutzschalter)<br>(equipment with motor overload trip)<br>(avec contacteur-disjoncteur)<br>(con interruptor de seguridad) | 58 |
| 23                                    | Motoranschlußsatz<br>Motor connection kit<br>Jeu de pièces à raccorder le moteur<br>Juego de piezas de conexión del motor                                                                    | (Ausrüstung mit Motordrehschalter)<br>(equipment with motor turn switch)<br>(avec interrupteur rotatif)<br>(con interruptor giratorio)          | 60 |
| 24                                    | Nummernverzeichnis<br>Numerical index<br>Tableau des numéros<br>Indice numérico                                                                                                              |                                                                                                                                                 | 61 |
| Anhang<br>Appendix<br>Annexe<br>Anexo | Unterklassen-Ausstattung Subclass parts Composition des sous-classes Composición de las subclases                                                                                            |                                                                                                                                                 |    |