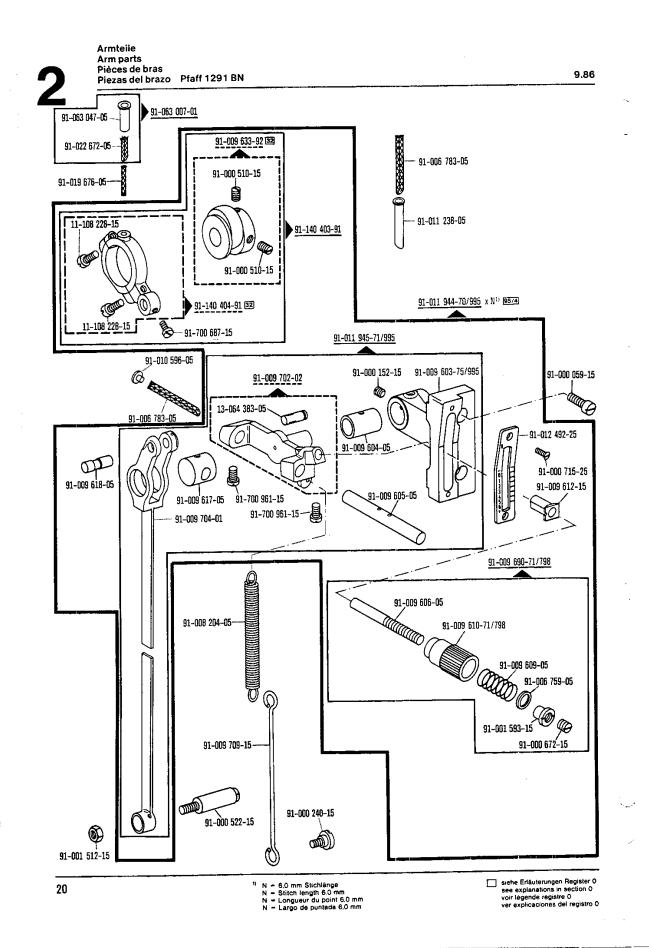

| Pfaff 1291<br>inhaltsübersic                | ht · Contents · Table des matières · Cont                                                            | enido               | 9.86                    |
|---------------------------------------------|------------------------------------------------------------------------------------------------------|---------------------|-------------------------|
| Register<br>Section<br>Registre<br>Registro |                                                                                                      |                     | Seite<br>Page<br>Pàgina |
|                                             | Schmiermitteltabelle<br>Table of lubricants<br>Tableau des lubrifiants<br>Tabla de lubricantes       |                     | 5                       |
| 0                                           | Erläuterungen<br>Explanations<br>Légende<br>Explicaciones                                            |                     | 6<br>8<br>10<br>12      |
| 0.1                                         | Depotteile<br>Distributor stock part<br>Pièces en stock à l'agence<br>Repuestos urgentes             |                     | 14                      |
| 1                                           | Kopfteile<br>Front parts<br>Pièces de tète<br>Piezas de la cabeza                                    | Pfaff 1291 BN       | 16                      |
| 2                                           | Armteile<br>Arm parts<br>Pièces de bras<br>Piezas del brazo                                          | Pfaff 1291 BN       | 18                      |
| 3                                           | Grundplattenteile<br>Bedpiate parts<br>Pièces du plateau fondamental<br>Piezas de la placa-base      | Pfaff 1291 BN       | 22                      |
| 4                                           | Ergänzungsteile<br>Complementary parts<br>Pièces complèmentaires<br>Piezas especiales                | Pfaff 1291 CN       | 26                      |
| 5                                           | Gehäuseteile<br>Housing sections<br>Parties du corps<br>Piezas del carter                            | Pfaff 1291 BN; CN   | 28                      |
| 6                                           | Fadenabschneid-Einrichtung<br>Thread trimmer<br>Coupe-fil<br>Cortahilos                              | -900/56             | 29                      |
| 7                                           | Fadenöler<br>Thread lubricator<br>Graisseur de fil<br>Lubricador del hilo                            |                     | 33                      |
| 8                                           | Presserfuß-Automatik<br>Automatic presser foot lifter<br>Relève-pied automatique<br>Alzaprensatelas  | -910/04             | 34                      |
| 9                                           | Presserfuß-Automatik<br>Automatic presser foot lifter<br>Relève-pied automatique<br>Alzaprensatelas  | -910/15             | 36                      |
| 10                                          | Verriegelungs-Einrichtung<br>Backtacking mechanism<br>Dispositif à points d'arrèt<br>Rematador       | -911/05             | 38                      |
| 11                                          | Verriegelungs-Einrichtung<br>Backtacking mechanism<br>Dispositif à points d'arrêt<br>Rematador       | -911/15<br>-911/35  | 44                      |
| 12                                          | Wartungseinheit Air filter/lubricator Conditionneur d'air comprimé Grupo acondicionador del aire cor | -925/01<br>nprimido | 49                      |