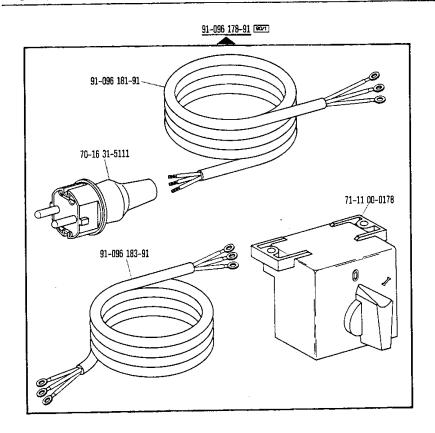

5 224-15 91-032 767-55 91-032 767-55 91-032 767-15 11-625 364-15

siehe Erfäuterungen Register 0
see explanations in section 0
voir légende registre 0
ver explicaciones del registro 0

Accesorios



siehe Erläuterungen Register 0
see explanations in section 0
voir légende registre 0
ver explicaciones del registro 0



Für Schlingenhub For needle bar rise Pour la remontée de l'aiguille Para la puesta a punto de la aguja



Positionsgeber Synchronizer Synchronisateur Sincronizador

zur pour for para Pfaff 1291-900/56; -900/56-910/04; -913/52

9.86

21



siehe Erläuterungen Register 0 see explianations in section 0 voir légende registre 0 ver explicaciones del régistro 0

siehe Erläuterungen Register 0 see explanations in section 0 voir légende registre 0 ver explicaciones del registro 0







siehe Erläuterungen Register O see explanations in section O voir légende registre O ver explicaciones del registro O

| Seite                     |                                                                                                                                                                                                                                                                                                                                    |