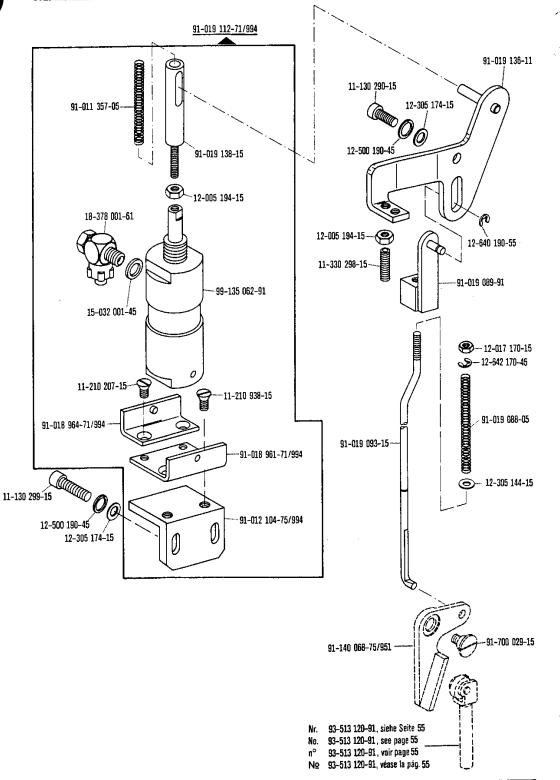

-911/05 zur pour Pfaff 1291

siehe Erläuterungen Register 0 see explanations in section 0 voir legende registre 0 ver explicaciones del registro 0

siehe Erläuterungen Register 0
see explanations in section 0
voir tégende registre 0
ver explicaciones del registro 0

<sup>\*)</sup> Beinhaltet Unterklasse -910/04 includes subclass -910/04 Comprend la sous-classe -910/04 Comprende la subclasse -910/04

\*) Beinhaltet Unterklasse -910/04

Includes subclass -910/04
Comprend is sous-classe -910/04
Comprend is subclass -910/04