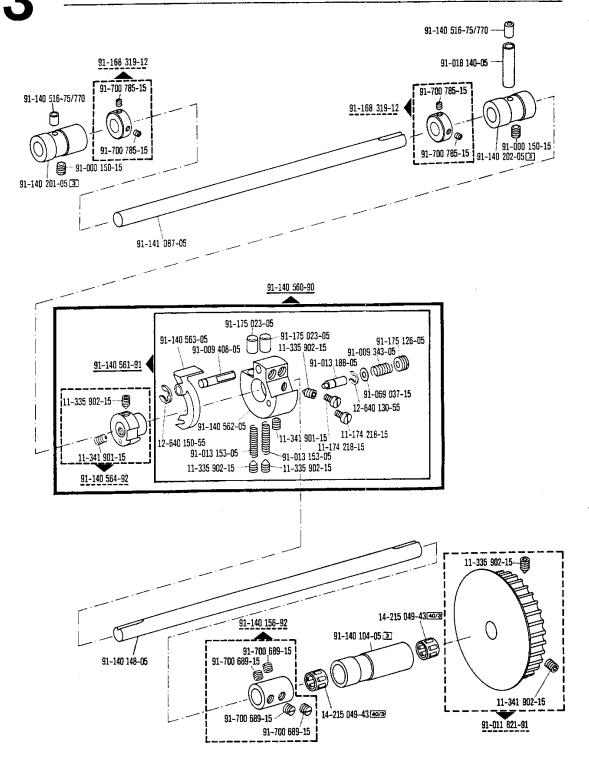

| Pfaff 1291<br>inhaltsübersic                | ht · Contents · Table des matières · Cont                                                            | enido               | 9.86                    |
|---------------------------------------------|------------------------------------------------------------------------------------------------------|---------------------|-------------------------|
| Register<br>Section<br>Registre<br>Registro |                                                                                                      |                     | Seite<br>Page<br>Pàgina |
|                                             | Schmiermitteltabelle<br>Table of lubricants<br>Tableau des lubrifiants<br>Tabla de lubricantes       |                     | 5                       |
| 0                                           | Erläuterungen<br>Explanations<br>Légende<br>Explicaciones                                            |                     | 6<br>8<br>10<br>12      |
| 0.1                                         | Depotteile<br>Distributor stock part<br>Pièces en stock à l'agence<br>Repuestos urgentes             |                     | 14                      |
| 1                                           | Kopfteile<br>Front parts<br>Pièces de tète<br>Piezas de la cabeza                                    | Pfaff 1291 BN       | 16                      |
| 2                                           | Armteile<br>Arm parts<br>Pièces de bras<br>Piezas del brazo                                          | Pfaff 1291 BN       | 18                      |
| 3                                           | Grundplattenteile<br>Bedpiate parts<br>Pièces du plateau fondamental<br>Piezas de la placa-base      | Pfaff 1291 BN       | 22                      |
| 4                                           | Ergänzungsteile<br>Complementary parts<br>Pièces complèmentaires<br>Piezas especiales                | Pfaff 1291 CN       | 26                      |
| 5                                           | Gehäuseteile<br>Housing sections<br>Parties du corps<br>Piezas del carter                            | Pfaff 1291 BN; CN   | 28                      |
| 6                                           | Fadenabschneid-Einrichtung<br>Thread trimmer<br>Coupe-fil<br>Cortahilos                              | -900/56             | 29                      |
| 7                                           | Fadenöler<br>Thread lubricator<br>Graisseur de fil<br>Lubricador del hilo                            |                     | 33                      |
| 8                                           | Presserfuß-Automatik<br>Automatic presser foot lifter<br>Relève-pied automatique<br>Alzaprensatelas  | -910/04             | 34                      |
| 9                                           | Presserfuß-Automatik<br>Automatic presser foot lifter<br>Relève-pied automatique<br>Alzaprensatelas  | -910/15             | 36                      |
| 10                                          | Verriegelungs-Einrichtung<br>Backtacking mechanism<br>Dispositif à points d'arrèt<br>Rematador       | -911/05             | 38                      |
| 11                                          | Verriegelungs-Einrichtung<br>Backtacking mechanism<br>Dispositif à points d'arrêt<br>Rematador       | -911/15<br>-911/35  | 44                      |
| 12                                          | Wartungseinheit Air filter/lubricator Conditionneur d'air comprimé Grupo acondicionador del aire cor | -925/01<br>nprimido | 49                      |