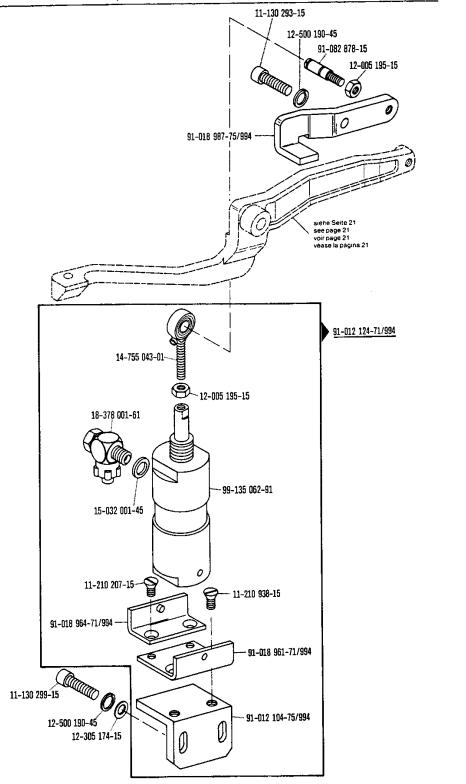

-911/05 zur pour Pfaff 1291

siehe Erläuterungen Register 0 see explanations in section 0 voir legende registre 0 ver explicaciones del registro 0

siehe Erläuterungen Register 0
see explanations in section 0
voir tégende registre 0
ver explicaciones del registro 0

<sup>\*)</sup> Beinhaltet Unterklasse -910/04 includes subclass -910/04 Comprend la sous-classe -910/04 Comprende la subclasse -910/04

\*) Beinhaltet Unterklasse -910/04

Includes subclass -910/04
Comprend is sous-classe -910/04
Comprend is subclass -910/04