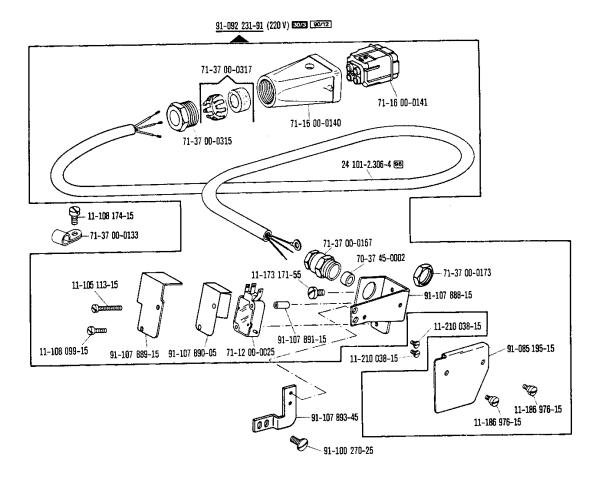

| Teilebenennung<br>Nomenclature<br>Désignation de la pièce<br>Denominación de la pieza                                                                         | Bestellnummer<br>Ordering number<br>N° de c⁴<br>№ de pedido | Unterklasse<br>Subclass<br>Sous-classe<br>Subclase | Abgebildet auf Seite:<br>See page:<br>Voir page:<br>Ilustrada en la pág.: |
|---------------------------------------------------------------------------------------------------------------------------------------------------------------|-------------------------------------------------------------|----------------------------------------------------|---------------------------------------------------------------------------|
| Befestigungsschraube zum Greifer<br>Fastening screw for hook<br>Vis de fixation du crochet<br>Tornillo para fijación del garfio                               | 91-000 525-15                                               |                                                    | 22, 30                                                                    |
| Befestigungsschraube zum Greiferbügel<br>Fastening screw for hook gib<br>Vis de fixation de l'archet de crochet<br>Tornillo para fijación del arco del garfio | 91-000 529-15                                               |                                                    | 22, 27, 30                                                                |
| Spulenkapsel<br>Bobbin case                                                                                                                                   | 91-018 349-05                                               |                                                    | 22, 27                                                                    |
| Boîte à canette<br>Cápsula de la canilla                                                                                                                      | 91-018 682-05                                               | -900/56                                            | 30                                                                        |
| Spannungsfeder zur Spulenkapsel<br>Tension spring for bobbin case<br>Ressort de tension pour boîte à canette<br>Muelle tensor para la cápsula de la canilla   | 91-018 350-05                                               |                                                    | 22, 27, 30                                                                |
| Befestigungsschraube zur Spannungsfeder Fastening screw for tension spring Vis de fixation du ressort de tension Tornillo para fijación del muelle tensor     | 91-000 390-15                                               |                                                    | 22, 27, 30                                                                |
| Regulierschraube zur Spannungsfeder<br>Regulating screw for tension spring<br>Vis de reglage pour ressort de tension<br>Tornillo regulador del muelle tensor  | 91-000 928-15                                               |                                                    | 22, 27, 30                                                                |
| Spule / Bobbin                                                                                                                                                | 91-018 339-05                                               |                                                    | 22, 56                                                                    |
| Canette / Canilla                                                                                                                                             | 91-018 480-05                                               | -900/56                                            | 30, 56                                                                    |
| Befestigungsschraube zum Stoffschieber<br>Fastening screw for feed dog<br>Vis de fixation de griffe<br>Tornillo para fijacion del transportador               | 91-000 781-15                                               |                                                    | 23, 32, 51                                                                |
| Befestigungsschraube zur Stichplatte<br>Fastening screw for needle plate                                                                                      | 91-000 277-25                                               |                                                    | 23, 32                                                                    |
| Vis de fixation de plaque à aiguille<br>Tornillo para fijación de la placa de aguja                                                                           | 91-000 422-25                                               |                                                    | 51                                                                        |
| Messer / Knife<br>Couteau / Cuchilla                                                                                                                          | 91-011 957-15                                               | -900/56                                            | 32, 56                                                                    |
| Befestigungsschraube zum Messer<br>Fastening screw for knife<br>Vis de fixation du couteau<br>Tornillo para fijación de la cuchilla                           | 91-701 344-15                                               | -900/56                                            | 32                                                                        |
| Kapsellüfter<br>Bobbin case opener                                                                                                                            | 91-012 612-05                                               |                                                    | 23, 51                                                                    |
| Dégageur de capsule Librador del hilo                                                                                                                         | 91-018 999-05                                               | -900/56                                            | 32                                                                        |
| Fadenfänger / Thread catcher Attrape-fil / Cazahilos                                                                                                          | 91-018 257-05                                               | -900/56                                            | 32                                                                        |
| Fadenklemme / Thread trapper                                                                                                                                  | 91-011 958-91                                               | -900/56                                            | 32, 56                                                                    |
| Pince-fil / Pinza sujetahilos Sprungschalter / Limit switch                                                                                                   | 71-12 00-0024                                               | -911/05                                            | 40                                                                        |
| Fin de course / Interruptor de final                                                                                                                          | 71-12 00-0025                                               | -911/05; -911/                                     | 35 39, 41, 48                                                             |
| Magnet Solenoid Electro-aimant                                                                                                                                | 71-17 00-0131                                               | -900/56                                            | 31                                                                        |