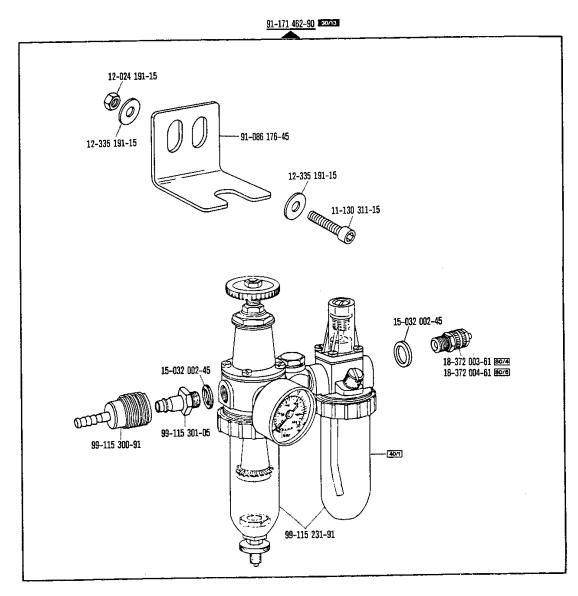

r explicaciones del registro 0









siehe Erläuterungen Register 0
see explanations in section 0
voir tégende registre 0
ver explicaciones del registro 0

<sup>\*)</sup> Beinhaltet Unterklasse -910/04 includes subclass -910/04 Comprend la sous-classe -910/04 Comprende la subclasse -910/04

\*) Beinhaltet Unterklasse -910/04

Includes subclass -910/04
Comprend is sous-classe -910/04
Comprend is subclass -910/04

46

siehe Erläuterungen Register 0 see explanations in section 0 voir légende registre 0 ver explicaciones del registro 0





siehe Ertäuterungen Register 0
see explanations in section 0
voir légende registre 0
ver explicaciones del registro 0

<sup>\*)</sup> Beinhaltet Unterklasse -910/04 Includes subclass -910/04 Comprend la sous-classe -910/04 Comprende la subclase -910/04





siehe Erläuterungen Register 0 see explanations in section 0 voir lègende registre 0 ver explicaciones del registro 0



siehe Erläuterungen Register 0
see explanations in section 0
voir legende registre 0
ver explicaciones del registro 0









siehe Erläuterungen Register 0 see explanations in section 0 voir légende registre 0 ver explicaciones del registro 0

53

| Tabla de poleas par                                                                                                                   | a correas en "V" for                                                                                     | -para Pfaff 1291                                 |